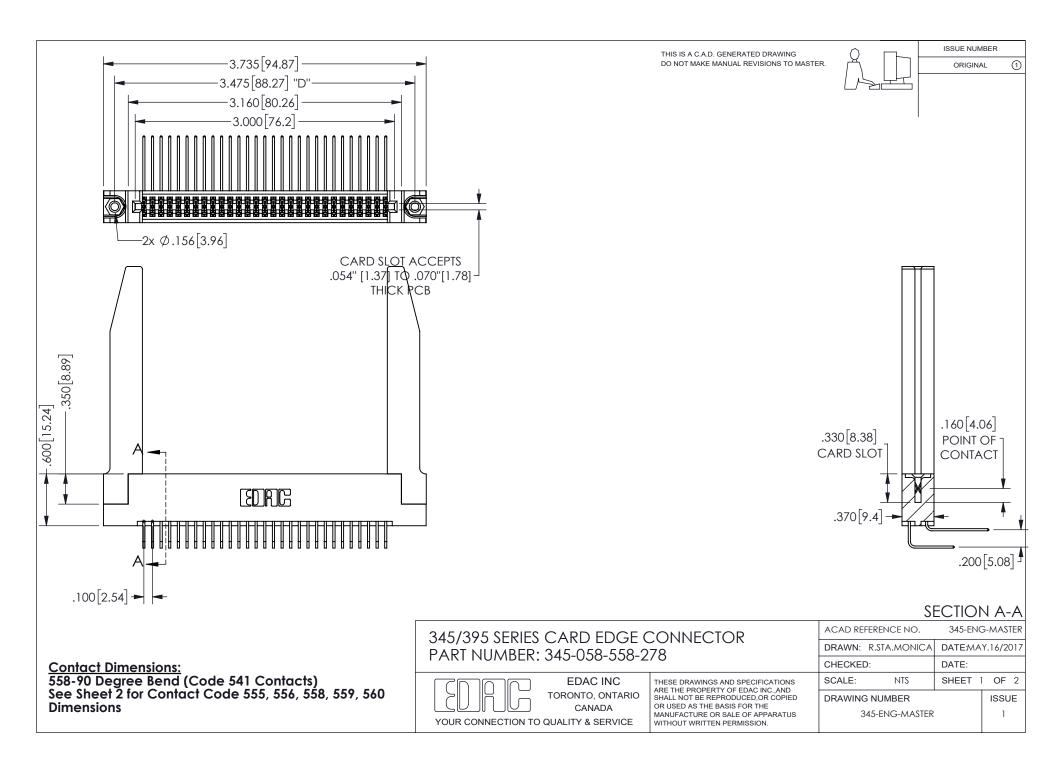

ISSUE NUMBER ORIGINAL

1









**Contact Code 558** 

Contact Code 559

Contact Code 560

INSULATOR MATERIAL: THERMOPLASTIC POLYESTER, UL 94V-0 DAP MATERIAL AVAILABLE UPON REQUEST

CONTACT MATERIAL; COPPER ALLOY

CONTACT PLATING: GOLD ON THE MATING AREA, TIN PLATING ON THE CONTACT TAILS, NICKEL UNDERPLATE

## 345/395 SERIES CARD EDGE CONNECTOR CONTACT CODE 555,556,558,559,560 DIMENSIONS

YOUR CONNECTION TO QUALITY & SERVICE

**EDAC INC** TORONTO, ONTARIO CANADA

THESE DRAWINGS AND SPECIFICATIONS ARE THE PROPERTY OF EDAC INC.,AND SHALL NOT BE REPRODUCED, OR COPIED OR USED AS THE BASIS FOR THE MANUFACTURE OR SALE OF APPARATUS WITHOUT WRITTEN PERMISSION.

| ACAD REFERENCE NO.  | 345-ENG-MASTER   |
|---------------------|------------------|
| DRAWN: R.STA.MONICA | DATE:MAY.16/2017 |
| C