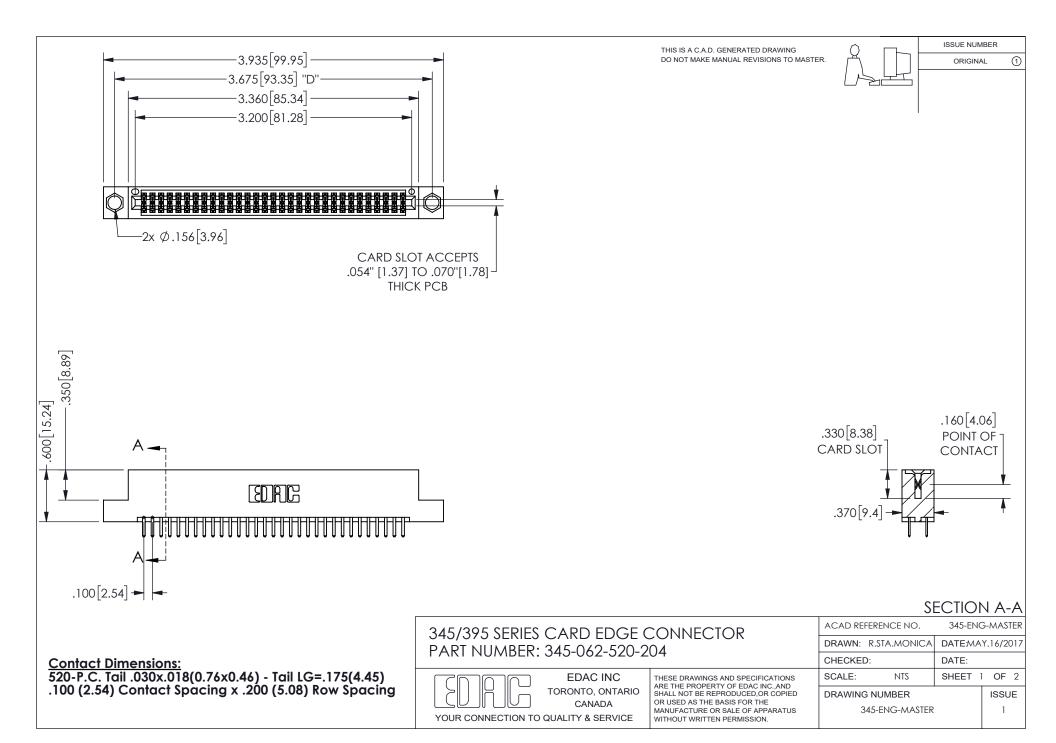

ISSUE NUMBER ORIGINAL

1









**Contact Code 558** 

Contact Code 559

Contact Code 560

INSULATOR MATERIAL: THERMOPLASTIC POLYESTER, UL 94V-0 DAP MATERIAL AVAILABLE UPON REQUEST

CONTACT MATERIAL; COPPER ALLOY

CONTACT PLATING: GOLD ON THE MATING AREA, TIN PLATING ON THE CONTACT TAILS, NICKEL UNDERPLATE

## 345/395 SERIES CARD EDGE CONNECTOR CONTACT CODE 555,556,558,559,560 DIMENSIONS

YOUR CONNECTION TO QUALITY & SERVICE

**EDAC INC** TORONTO, ONTARIO CANADA

THESE DRAWINGS AND SPECIFICATIONS ARE THE PROPERTY OF EDAC INC.,AND SHALL NOT BE REPRODUCED, OR COPIED OR USED AS THE BASIS FOR THE MANUFACTURE OR SALE OF APPARATUS WITHOUT WRITTEN PERMISSION.

| ACAD REFERENCE NO.  | 345-ENG-MASTER   |
|---------------------|------------------|
| DRAWN: R.STA.MONICA | DATE:MAY.16/2017 |
| C