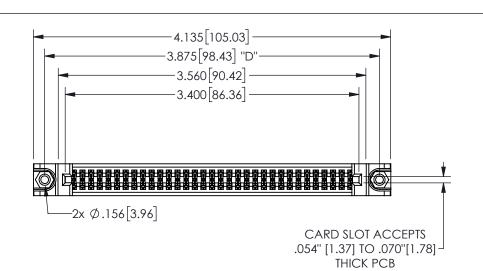

345/395 SERIES CARD EDGE CONNECTOR PART NUMBER: 345-066-541-288

**EDAC INC** TORONTO, ONTARIO CANADA

THESE DRAWINGS AND SPECIFICATIONS ARE THE PROPERTY OF EDAC INC.,AND SHALL NOT BE REPRODUCED,OR COPIED OR USED AS THE BASIS FOR THE MANUFACTURE OR SALE OF APPARATUS WITHOUT WRITTEN PERMISSION.

## 345/395 SERIES CARD EDGE CONNECTOR CONTACT CODE 555,556,558,559,560 DIMENSIONS

YOUR CONNECTION TO QUALITY & SERVICE

**EDAC INC** TORONTO, ONTARIO CANADA

THESE DRAWINGS AND SPECIFICATIONS ARE THE PROPERTY OF EDAC INC.,AND SHALL NOT BE REPRODUCED, OR COPIED OR USED AS THE BASIS FOR THE MANUFACTURE OR SALE OF APPARATUS WITHOUT WRITTEN PERMISSION.