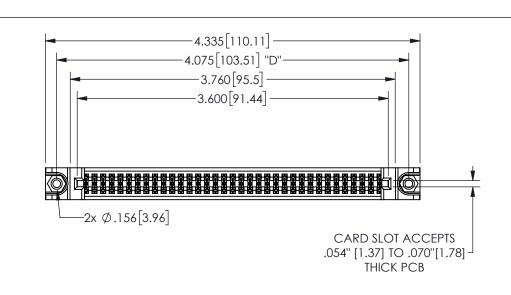

| 345/395 SERIES CARD EDGE CONNECTOR |
|------------------------------------|
| PART NUMBER: 345-070-560-588       |

YOUR CONNECTION TO QUALITY & SERVICE

**EDAC INC** TORONTO, ONTARIO CANADA

THESE DRAWINGS AND SPECIFICATIONS ARE THE PROPERTY OF EDAC INC.,AND SHALL NOT BE REPRODUCED,OR COPIED OR USED AS THE BASIS FOR THE MANUFACTURE OR SALE OF APPARATUS WITHOUT WRITTEN PERMISSION.