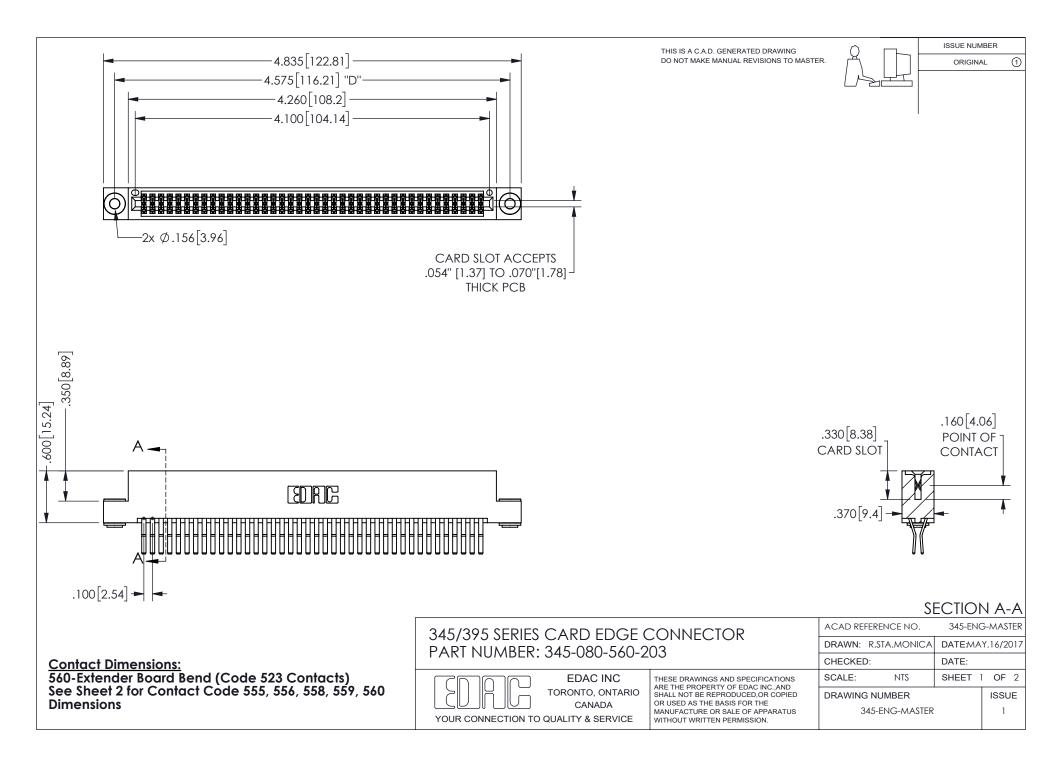

ISSUE NUMBER ORIGINAL

1

**Contact Code 558** 

Contact Code 559

Contact Code 560

INSULATOR MATERIAL: THERMOPLASTIC POLYESTER, UL 94V-0 DAP MATERIAL AVAILABLE UPON REQUEST

CONTACT MATERIAL; COPPER ALLOY

CONTACT PLATING: GOLD ON THE MATING AREA, TIN PLATING ON THE CONTACT TAILS, NICKEL UNDERPLATE

## 345/395 SERIES CARD EDGE CONNECTOR CONTACT CODE 555,556,558,559,560 DIMENSIONS

YOUR CONNECTION TO QUALITY & SERVICE

**EDAC INC** TORONTO, ONTARIO CANADA

THESE DRAWINGS AND SPECIFICATIONS ARE THE PROPERTY OF EDAC INC.,AND SHALL NOT BE REPRODUCED, OR COPIED OR USED AS THE BASIS FOR THE MANUFACTURE OR SALE OF APPARATUS WITHOUT WRITTEN PERMISSION.

| ACAD REFERENCE NO.  | 345-ENG-MASTER   |
|---------------------|------------------|
| DRAWN: R.STA.MONICA | DATE:MAY.16/2017 |
| CHECKED:            | DATE:            |
| SCALE: 1:1          | SHEET 2 OF 2     |
| DRAWING NUMBER      | ISSUE            |
| 345-ENG-MASTER      | 1                |