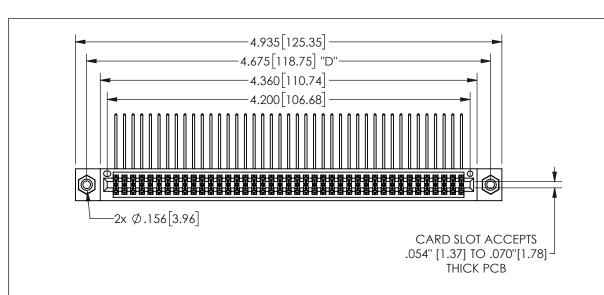

THIS IS A C.A.D. GENERATED DRAWING DO NOT MAKE MANUAL REVISIONS TO MASTER.

ISSUE NUMBER

ORIGINAL

1

.160 4.06 .330[8.38] POINT OF CARD SLOT CONTACT .370 9.4 .150[3.81]

-.180[4.57] .600[15.24] .250[6.35] .100[2.54]

<u>Contact Dimensions:</u>
559-90 Degree Bend (Code 541 Contacts)
See Sheet 2 for Contact Code 555, 556, 558, 559, 560 **Dimensions** 

345/395 SERIES CARD EDGE CONNECTOR PART NUMBER: 345-082-559-808

YOUR CONNECTION TO QUALITY & SERVICE