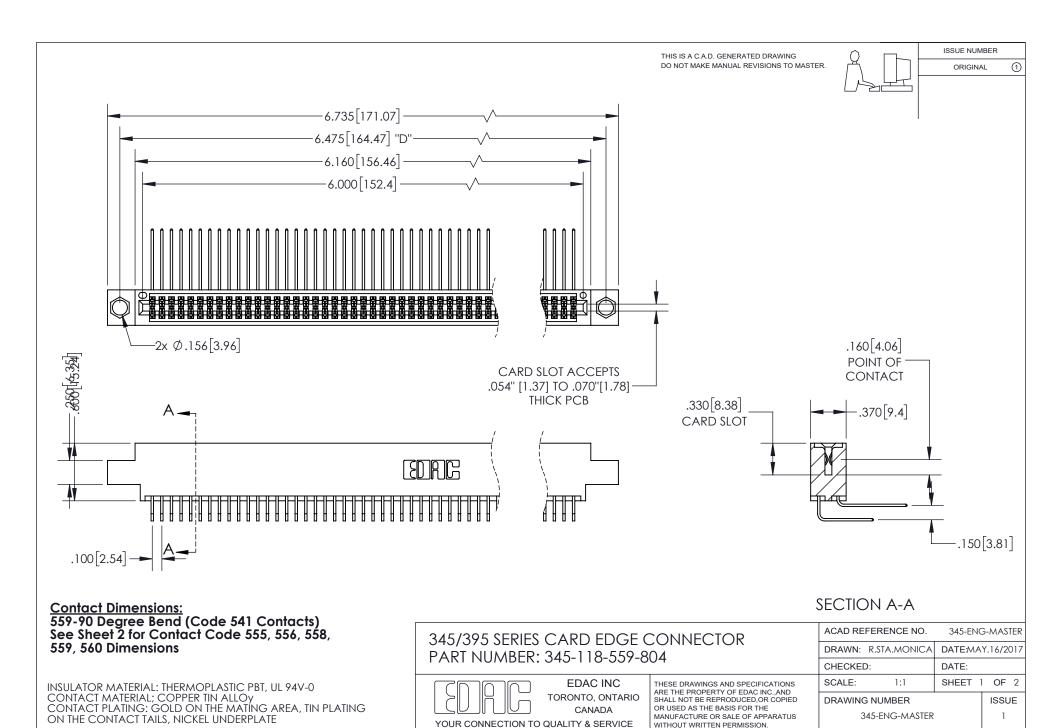

ORIGINAL 1

ISSUE NUMBER

**Contact Code 558** 

**Contact Code 559** 

Contact Code 560

- INSULATOR MATERIAL: THERMOPLASTIC POLYESTER, UL 94V-0
- DAP MATERIAL AVAILABLE UPON REQUEST
- CONTACT MATERIAL; COPPER ALLOY

CONTACT PLATING: GOLD ON THE MATING AREA, TIN PLATING ON THE CONTACT TAILS, NICKEL UNDERPLATE

\*FOR ALL OTHER SPECIFICATIONS REFER TO SHEET 3\*

## 345/395 SERIES CARD EDGE CONNECTOR CONTACT CODE 555,556,558,559,560 DIMENSIONS

YOUR CONNECTION TO QUALITY & SERVICE

**EDAC INC** TORONTO, ONTARIO CANADA

THESE DRAWINGS AND SPECIFICATIONS ARE THE PROPERTY OF EDAC INC.,AND SHALL NOT BE REPRODUCED, OR COPIED OR USED AS THE BASIS FOR THE MANUFACTURE OR SALE OF APPARATUS WITHOUT WRITTEN PERMISSION.