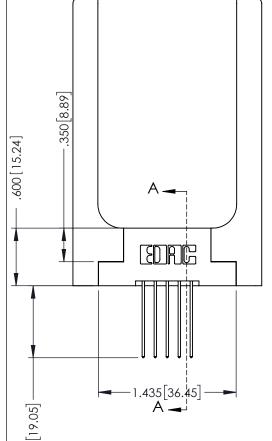

## 346/396 SERIES CARD EDGE CONNECTOR CONTACT CODE 555,556,558,559,560 DIMENSIONS

YOUR CONNECTION TO QUALITY & SERVICE

**EDAC INC** TORONTO, ONTARIO CANADA

THESE DRAWINGS AND SPECIFICATIONS ARE THE PROPERTY OF EDAC INC.,AND SHALL NOT BE REPRODUCED, OR COPIED OR USED AS THE BASIS FOR THE MANUFACTURE OR SALE OF APPARATUS WITHOUT WRITTEN PERMISSION.

346-ENG-MASTER

ISSUE NUMBER ORIGINAL 1

**Contact Code 555** 

**Contact Code 556** 

INSULATOR MATERIAL: THERMOPLASTIC POLYESTER, UL 94V-0 CONTACT MATERIAL; COPPER, NICKEL, TIN ALLOY CA-725 CONTACT PLATING: GOLD ON THE MATING AREA, TIN-LEAD

ON THE CONTACT TAILS, NICKEL UNDERPLATE