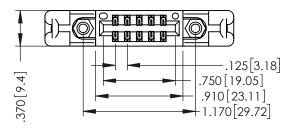

346/396 SERIES CARD EDGE CONNECTOR PART NUMBER: 346-010-541-258

YOUR CONNECTION TO QUALITY & SERVICE

**EDAC INC** TORONTO, ONTARIO CANADA

THESE DRAWINGS AND SPECIFICATIONS ARE THE PROPERTY OF EDAC INC.,AND SHALL NOT BE REPRODUCED,OR COPIED OR USED AS THE BASIS FOR THE MANUFACTURE OR SALE OF APPARATUS WITHOUT WRITTEN PERMISSION.

THIS IS A C.A.D. GENERATED DRAWING DO NOT MAKE MANUAL REVISIONS TO MASTER.

ISSUE NUMBER

ORIGINAL

1

INSULATOR MATERIAL: THERMOPLASTIC POLYESTER, UL 94V-0 CONTACT MATERIAL; COPPER, NICKEL, TIN ALLOY CA-725 CONTACT PLATING: GOLD ON THE MATING AREA, TIN-LEAD ON THE CONTACT TAILS, NICKEL UNDERPLATE