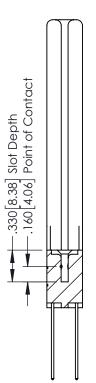

| SECTION A-A        |                  |
|--------------------|------------------|
| ACAD REFERENCE NO. | 346-ENG-MASTER   |
| DRAWN: J.LEE       | DATE: APR. 22/09 |
| CHECKED:           | DATE:            |
| SCALE: 1:1         | SHEET 1 OF 2     |
| DRAWING NUMBER     | ISSUE            |