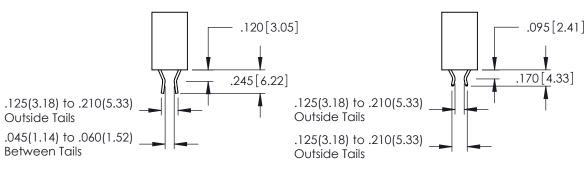

346-ENG-MASTER

ISSUE NUMBER ORIGINAL 1

**Contact Code 555** 

**Contact Code 556** 

INSULATOR MATERIAL: THERMOPLASTIC POLYESTER, UL 94V-0 CONTACT MATERIAL; COPPER, NICKEL, TIN ALLOY CA-725 CONTACT PLATING: GOLD ON THE MATING AREA, TIN-LEAD

ON THE CONTACT TAILS, NICKEL UNDERPLATE

## 346/396 SERIES CARD EDGE CONNECTOR CONTACT CODE 555,556,558,559,560 DIMENSIONS

YOUR CONNECTION TO QUALITY & SERVICE

**EDAC INC** TORONTO, ONTARIO CANADA

THESE DRAWINGS AND SPECIFICATIONS ARE THE PROPERTY OF EDAC INC.,AND SHALL NOT BE REPRODUCED, OR COPIED OR USED AS THE BASIS FOR THE MANUFACTURE OR SALE OF APPARATUS WITHOUT WRITTEN PERMISSION.