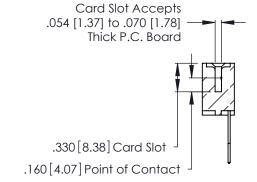

THIS IS A C.A.D. GENERATED DRAWING DO NOT MAKE MANUAL REVISIONS TO MASTER.

ISSUE NUMBER

ORIGINAL

1

**Contact Code 555** 

Contact Code 556

**Contact Code 558** 

**Contact Code 559** 

Contact Code 560

INSULATOR MATERIAL: THERMOPLASTIC POLYESTER, UL 94V-0 CONTACT MATERIAL; COPPER, NICKEL, TIN ALLOY CA-725 CONTACT PLATING: GOLD ON THE MATING AREA, TIN-LEAD

ON THE CONTACT TAILS, NICKEL UNDERPLATE

346/396 SERIES CARD EDGE CONNECTOR CONTACT CODE 555,556,558,559,560 DIMENSIONS

YOUR CONNECTION TO QUALITY & SERVICE

**EDAC INC** TORONTO, ONTARIO CANADA

THESE DRAWINGS AND SPECIFICATIONS ARE THE PROPERTY OF EDAC INC.,AND SHALL NOT BE REPRODUCED, OR COPIED OR USED AS THE BASIS FOR THE MANUFACTURE OR SALE OF APPARATUS WITHOUT WRITTEN PERMISSION.