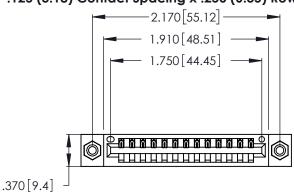

<u>Contact Dimensions:</u>
540-Wire Wrap .025 Sq. (0.64 Sq.) - Tail LG. =.560 (14.22) .125 (3.18) Contact Spacing x .250 (6.35) Row Spacing

- INSULATOR MATERIAL: THERMOPLASTIC POLYESTER, UL 94V-0 CONTACT MATERIAL; COPPER, NICKEL, TIN\_ALLOY CA-725
- CONTACT PLATING: GOLD ON THE MATING AREA, TIN-LEAD ON THE CONTACT TAILS, NICKEL UNDERPLATE

THIS IS A C.A.D. GENERATED DRAWING DO NOT MAKE MANUAL REVISIONS TO MASTER.

ISSUE NUMBER ORIGINAL 1

346/396 SERIES CARD EDGE CONNECTOR PART NUMBER: 346-013-540-108

**EDAC INC** TORONTO, ONTARIO CANADA

THESE DRAWINGS AND SPECIFICATIONS ARE THE PROPERTY OF EDAC INC.,AND SHALL NOT BE REPRODUCED, OR COPIED OR USED AS THE BASIS FOR THE MANUFACTURE OR SALE OF APPARATUS WITHOUT WRITTEN PERMISSION.