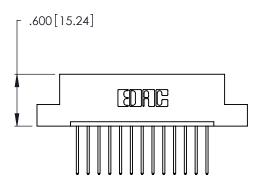

THIS IS A C.A.D. GENERATED DRAWING DO NOT MAKE MANUAL REVISIONS TO MASTER.

ISSUE NUMBER ORIGINAL 1

346/396 SERIES CARD EDGE CONNECTOR PART NUMBER: 346-013-540-108

**EDAC INC** TORONTO, ONTARIO CANADA

THESE DRAWINGS AND SPECIFICATIONS ARE THE PROPERTY OF EDAC INC.,AND SHALL NOT BE REPRODUCED, OR COPIED OR USED AS THE BASIS FOR THE MANUFACTURE OR SALE OF APPARATUS WITHOUT WRITTEN PERMISSION.