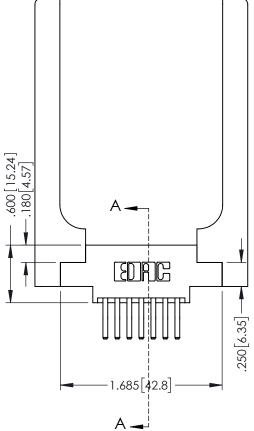

## 346/396 SERIES CARD EDGE CONNECTOR CONTACT CODE 555,556,558,559,560 DIMENSIONS

YOUR CONNECTION TO QUALITY & SERVICE

**EDAC INC** TORONTO, ONTARIO CANADA

THESE DRAWINGS AND SPECIFICATIONS ARE THE PROPERTY OF EDAC INC.,AND SHALL NOT BE REPRODUCED, OR COPIED OR USED AS THE BASIS FOR THE MANUFACTURE OR SALE OF APPARATUS WITHOUT WRITTEN PERMISSION.

346-ENG-MASTER

SECTION A-A

ISSUE NUMBER ORIGINAL 1