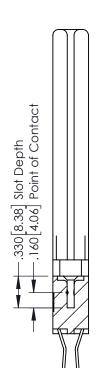

## **Contact Code 555**

## **Contact Code 556**

INSULATOR MATERIAL: THERMOPLASTIC POLYESTER, UL 94V-0 CONTACT MATERIAL; COPPER, NICKEL, TIN ALLOY CA-725 CONTACT PLATING: GOLD ON THE MATING AREA, TIN-LEAD

ON THE CONTACT TAILS, NICKEL UNDERPLATE