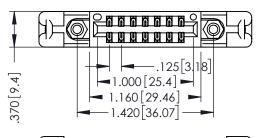

346/396 SERIES CARD EDGE CONNECTOR PART NUMBER: 346-014-560-858

YOUR CONNECTION TO QUALITY & SERVICE

**EDAC INC** TORONTO, ONTARIO CANADA

THESE DRAWINGS AND SPECIFICATIONS ARE THE PROPERTY OF EDAC INC.,AND SHALL NOT BE REPRODUCED,OR COPIED OR USED AS THE BASIS FOR THE MANUFACTURE OR SALE OF APPARATUS WITHOUT WRITTEN PERMISSION.

THIS IS A C.A.D. GENERATED DRAWING DO NOT MAKE MANUAL REVISIONS TO MASTER.

ISSUE NUMBER

ORIGINAL

1

INSULATOR MATERIAL: THERMOPLASTIC POLYESTER, UL 94V-0 CONTACT MATERIAL; COPPER, NICKEL, TIN ALLOY CA-725 CONTACT PLATING: GOLD ON THE MATING AREA, TIN-LEAD ON THE CONTACT TAILS, NICKEL UNDERPLATE