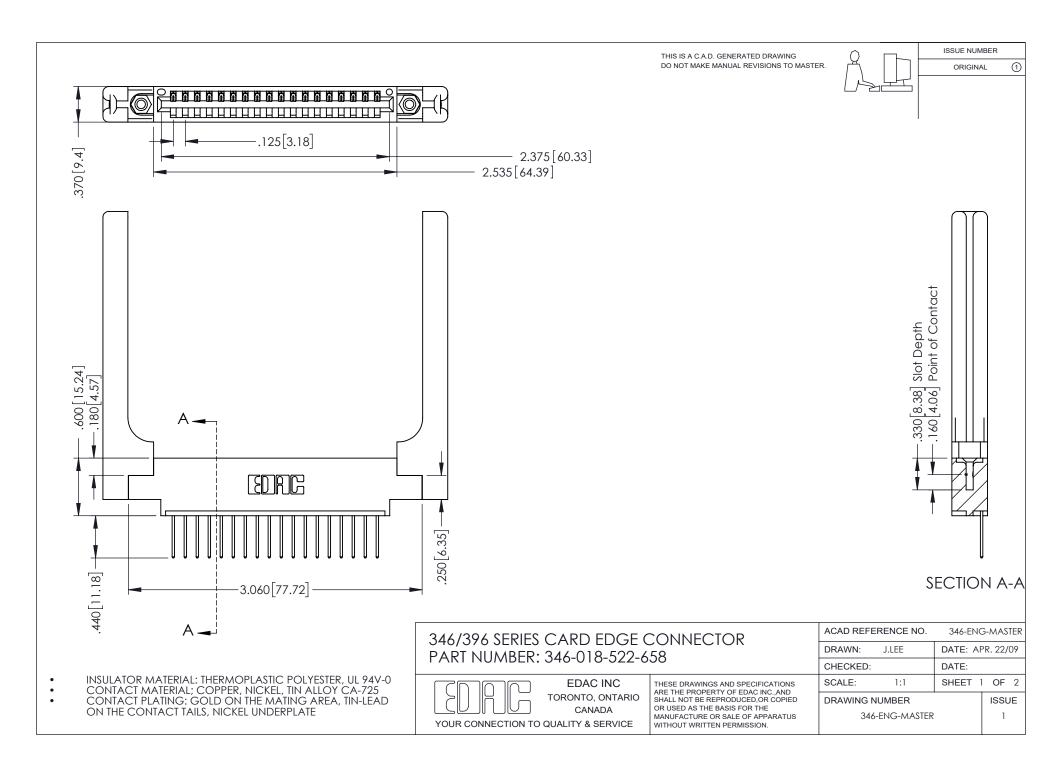

## **Contact Code 556**

INSULATOR MATERIAL: THERMOPLASTIC POLYESTER, UL 94V-0 CONTACT MATERIAL; COPPER, NICKEL, TIN ALLOY CA-725 CONTACT PLATING: GOLD ON THE MATING AREA, TIN-LEAD

ON THE CONTACT TAILS, NICKEL UNDERPLATE

## 346/396 SERIES CARD EDGE CONNECTOR CONTACT CODE 555,556,558,559,560 DIMENSIONS

YOUR CONNECTION TO QUALITY & SERVICE

**EDAC INC** TORONTO, ONTARIO CANADA

THESE DRAWINGS AND SPECIFICATIONS ARE THE PROPERTY OF EDAC INC.,AND SHALL NOT BE REPRODUCED, OR COPIED OR USED AS THE BASIS FOR THE MANUFACTURE OR SALE OF APPARATUS WITHOUT WRITTEN PERMISSION.