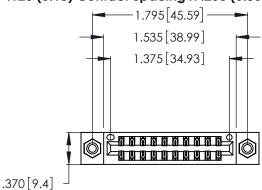

Contact Dimensions: 521-P.C. Tail .025 Sq. (0.64 Sq.) - Tail LG. =.150 (3.81) .125 (3.18) Contact Spacing x .250 (6.35) Row Spacing

- INSULATOR MATERIAL: THERMOPLASTIC POLYESTER, UL 94V-0 CONTACT MATERIAL; COPPER, NICKEL, TIN ALLOY CA-725
- CONTACT PLATING: GOLD ON THE MATING AREA, TIN-LEAD ON THE CONTACT TAILS, NICKEL UNDERPLATE

THIS IS A C.A.D. GENERATED DRAWING DO NOT MAKE MANUAL REVISIONS TO MASTER.

1

| 346/396 SERIES CARD EDGE CONNECTOR |
|------------------------------------|
| PART NUMBER: 346-020-521-808       |

**EDAC INC** TORONTO, ONTARIO CANADA