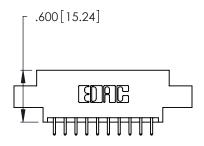

THIS IS A C.A.D. GENERATED DRAWING DO NOT MAKE MANUAL REVISIONS TO MASTER.

1

| 346/396 SERIES CARD EDGE CONNECTOR |
|------------------------------------|
| PART NUMBER: 346-020-521-808       |

**EDAC INC** TORONTO, ONTARIO CANADA

THESE DRAWINGS AND SPECIFICATIONS ARE THE PROPERTY OF EDAC INC.,AND SHALL NOT BE REPRODUCED, OR COPIED OR USED AS THE BASIS FOR THE MANUFACTURE OR SALE OF APPARATUS WITHOUT WRITTEN PERMISSION.

| ACAD REFERENCE NO. |        | 346-ENG-MASTER |           |
|--------------------|--------|----------------|-----------|
| DRAWN:             | J.LEE  | DATE: AF       | PR. 22/09 |
| CHECKED:           |        | DATE:          |           |
| SCALE:             | N.T.S  | SHEET          | OF 2      |
| DRAWING N          | IUMBER |                | ISSUE     |
| 346-ENG-MASTER     |        |                | 1         |