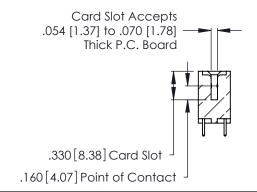

Contact Code 560

INSULATOR MATERIAL: THERMOPLASTIC POLYESTER, UL 94V-0 CONTACT MATERIAL; COPPER, NICKEL, TIN ALLOY CA-725 CONTACT PLATING: GOLD ON THE MATING AREA, TIN-LEAD

ON THE CONTACT TAILS, NICKEL UNDERPLATE

346/396 SERIES CARD EDGE CONNECTOR CONTACT CODE 555,556,558,559,560 DIMENSIONS

YOUR CONNECTION TO QUALITY & SERVICE

**EDAC INC** TORONTO, ONTARIO CANADA

THESE DRAWINGS AND SPECIFICATIONS ARE THE PROPERTY OF EDAC INC.,AND SHALL NOT BE REPRODUCED, OR COPIED OR USED AS THE BASIS FOR THE MANUFACTURE OR SALE OF APPARATUS WITHOUT WRITTEN PERMISSION.