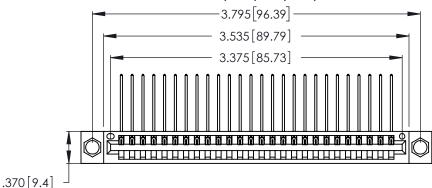

Contact Dimensions:
559-90 Degree Bend (Code 541 Contacts)
See Sheet 2 for Contact Code 555, 556, 558, 559, 560 Dimensions

.600 [15.24]

THIS IS A C.A.D. GENERATED DRAWING DO NOT MAKE MANUAL REVISIONS TO MASTER.

INSULATOR MATERIAL: THERMOPLASTIC POLYESTER, UL 94V-0 CONTACT MATERIAL; COPPER, NICKEL, TIN ALLOY CA-725

CONTACT PLATING: GOLD ON THE MATING AREA, TIN-LEAD ON THE CONTACT TAILS, NICKEL UNDERPLATE

346/396 SERIES CARD EDGE CONNECTOR PART NUMBER: 346-026-559-604