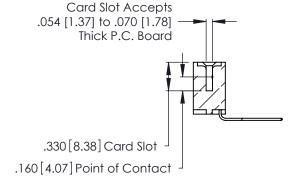

Contact Code 560

INSULATOR MATERIAL: THERMOPLASTIC POLYESTER, UL 94V-0 CONTACT MATERIAL; COPPER, NICKEL, TIN ALLOY CA-725 CONTACT PLATING: GOLD ON THE MATING AREA, TIN-LEAD ON THE CONTACT TAILS, NICKEL UNDERPLATE

346/396 SERIES CARD EDGE CONNECTOR CONTACT CODE 555,556,558,559,560 DIMENSIONS

YOUR CONNECTION TO QUALITY & SERVICE

**EDAC INC** TORONTO, ONTARIO CANADA

THESE DRAWINGS AND SPECIFICATIONS ARE THE PROPERTY OF EDAC INC.,AND SHALL NOT BE REPRODUCED, OR COPIED OR USED AS THE BASIS FOR THE MANUFACTURE OR SALE OF APPARATUS WITHOUT WRITTEN PERMISSION.