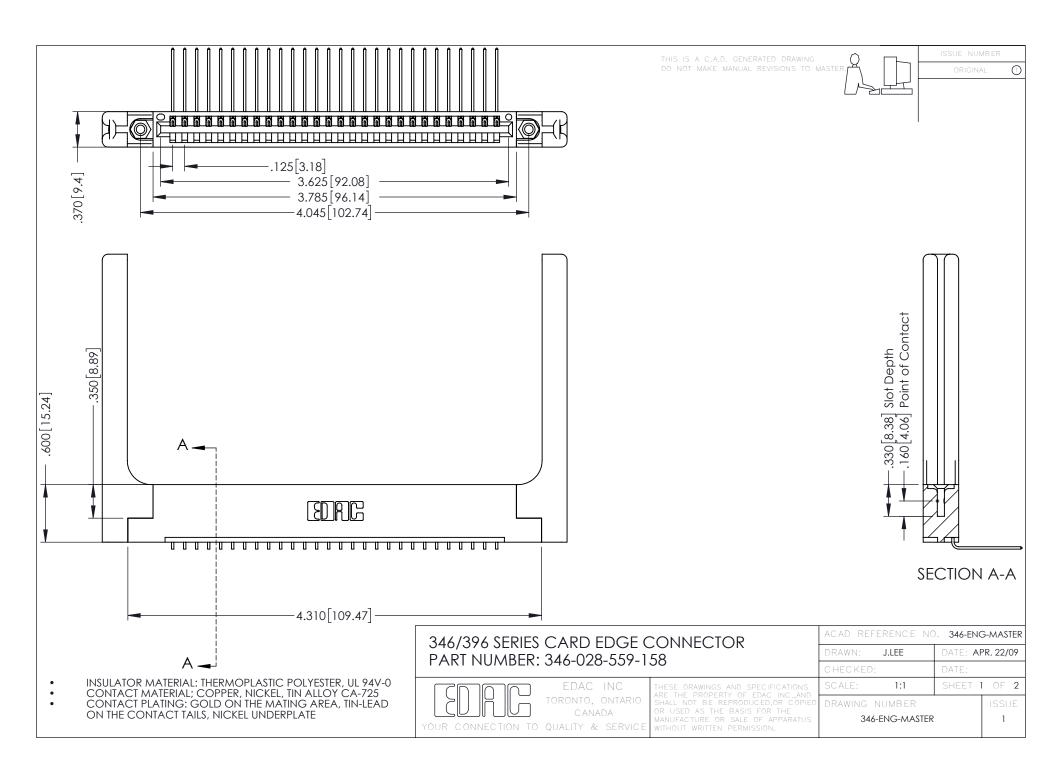

**Contact Code 555** 

**Contact Code 556** 

INSULATOR MATERIAL: THERMOPLASTIC POLYESTER, UL 94V-0 CONTACT MATERIAL; COPPER, NICKEL, TIN ALLOY CA-725 CONTACT PLATING: GOLD ON THE MATING AREA, TIN-LEAD

ON THE CONTACT TAILS, NICKEL UNDERPLATE

## 346/396 SERIES CARD EDGE CONNECTOR CONTACT CODE 555,556,558,559,560 DIMENSIONS

YOUR CONNECTION TO QUALITY & SERVICE

|   | ACAD REFERENCE NO. 346-ENG-MASTER |                  |
|---|-----------------------------------|------------------|
|   | DRAWN: J.LEE                      | DATE: APR. 22/09 |
|   | CHECKED:                          | DATE:            |
|   | SCALE: 1:1                        | SHEET 2 OF 2     |
| D | DRAWING NUMBER                    | ISSUE            |

346-ENG-MASTER