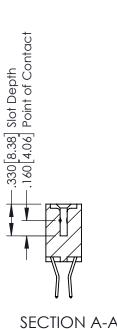

## **Contact Code 555**

## **Contact Code 556**

INSULATOR MATERIAL: THERMOPLASTIC POLYESTER, UL 94V-0 CONTACT MATERIAL; COPPER, NICKEL, TIN ALLOY CA-725 CONTACT PLATING: GOLD ON THE MATING AREA, TIN-LEAD

ON THE CONTACT TAILS, NICKEL UNDERPLATE

## 346/396 SERIES CARD EDGE CONNECTOR CONTACT CODE 555,556,558,559,560 DIMENSIONS

YOUR CONNECTION TO QUALITY & SERVICE

**EDAC INC** TORONTO, ONTARIO CANADA

THESE DRAWINGS AND SPECIFICATIONS ARE THE PROPERTY OF EDAC INC.,AND SHALL NOT BE REPRODUCED, OR COPIED OR USED AS THE BASIS FOR THE MANUFACTURE OR SALE OF APPARATUS WITHOUT WRITTEN PERMISSION.

|  | ACAD REFERENCE NO. | 346-ENG-MASTER   |  |
|--|--------------------|------------------|--|
|  | DRAWN: J.LEE       | DATE: APR. 22/09 |  |
|  | CHECKED:           | DATE:            |  |
|  | SCALE: 1:1         | SHEET 2 OF 2     |  |
|  | DRAWING NUMBER     | ISSUE            |  |
|  | 346-ENG-MASTER     | 1                |  |