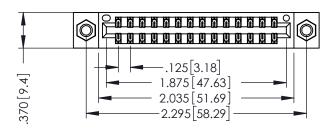

THIS IS A C.A.D. GENERATED DRAWING DO NOT MAKE MANUAL REVISIONS TO MASTER.

ISSUE NUMBER

ORIGINAL

1

INSULATOR MATERIAL: THERMOPLASTIC POLYESTER, UL 94V-0 CONTACT MATERIAL; COPPER, NICKEL, TIN ALLOY CA-725 CONTACT PLATING: GOLD ON THE MATING AREA, TIN-LEAD

ON THE CONTACT TAILS, NICKEL UNDERPLATE

346/396 SERIES CARD EDGE CONNECTOR PART NUMBER: 346-028-560-207

YOUR CONNECTION TO QUALITY & SERVICE

**EDAC INC** TORONTO, ONTARIO CANADA

THESE DRAWINGS AND SPECIFICATIONS ARE THE PROPERTY OF EDAC INC.,AND SHALL NOT BE REPRODUCED, OR COPIED OR USED AS THE BASIS FOR THE MANUFACTURE OR SALE OF APPARATUS WITHOUT WRITTEN PERMISSION.

| ACAD REFERENCE NO. |     | 346-ENG-MASTER |           |
|--------------------|-----|----------------|-----------|
| DRAWN: J.LI        | EE  | DATE: AF       | PR. 22/09 |
| CHECKED:           |     | DATE:          |           |
| SCALE:             | 1:1 | SHEET 1        | OF 2      |
| DRAWING NUMBER     |     |                | ISSUE     |
|                    |     |                |           |