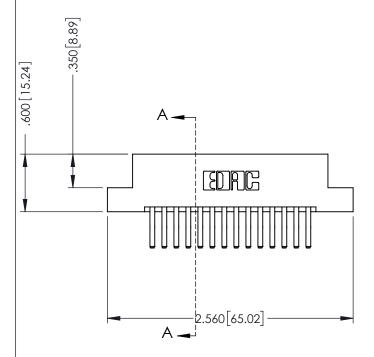

## **Contact Code 555**

## **Contact Code 556**

INSULATOR MATERIAL: THERMOPLASTIC POLYESTER, UL 94V-0 CONTACT MATERIAL; COPPER, NICKEL, TIN ALLOY CA-725 CONTACT PLATING: GOLD ON THE MATING AREA, TIN-LEAD

ON THE CONTACT TAILS, NICKEL UNDERPLATE

## 346/396 SERIES CARD EDGE CONNECTOR CONTACT CODE 555,556,558,559,560 DIMENSIONS

YOUR CONNECTION TO QUALITY & SERVICE

**EDAC INC** TORONTO, ONTARIO CANADA

THESE DRAWINGS AND SPECIFICATIONS ARE THE PROPERTY OF EDAC INC.,AND SHALL NOT BE REPRODUCED, OR COPIED OR USED AS THE BASIS FOR THE MANUFACTURE OR SALE OF APPARATUS WITHOUT WRITTEN PERMISSION.

|  | ACAD REFERENCE NO. | 346-ENG-MASTER   |  |
|--|--------------------|------------------|--|
|  | DRAWN: J.LEE       | DATE: APR. 22/09 |  |
|  | CHECKED:           | DATE:            |  |
|  | SCALE: 1:1         | SHEET 2 OF 2     |  |
|  | DRAWING NUMBER     | ISSUE            |  |
|  | 346-ENG-MASTER     | 1                |  |