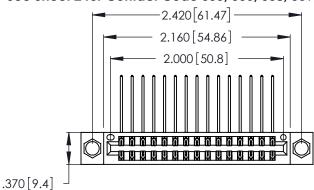

Contact Dimensions:
559-90 Degree Bend (Code 541 Contacts)
See Sheet 2 for Contact Code 555, 556, 558, 559, 560 Dimensions

- INSULATOR MATERIAL: THERMOPLASTIC POLYESTER, UL 94V-0 CONTACT MATERIAL; COPPER, NICKEL, TIN ALLOY CA-725
- CONTACT PLATING: GOLD ON THE MATING AREA, TIN-LEAD ON THE CONTACT TAILS, NICKEL UNDERPLATE

THIS IS A C.A.D. GENERATED DRAWING DO NOT MAKE MANUAL REVISIONS TO MASTER.

| 346/396 SERIES CARD EDGE CONNECTOR |
|------------------------------------|
| PART NUMBER: 346-030-559-804       |

**EDAC INC** TORONTO, ONTARIO CANADA