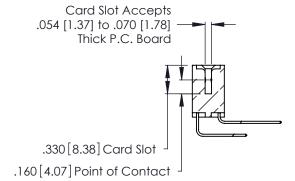

**Contact Code 560** 

INSULATOR MATERIAL: THERMOPLASTIC POLYESTER, UL 94V-0 CONTACT MATERIAL; COPPER, NICKEL, TIN ALLOY CA-725 CONTACT PLATING: GOLD ON THE MATING AREA, TIN-LEAD

ON THE CONTACT TAILS, NICKEL UNDERPLATE

346/396 SERIES CARD EDGE CONNECTOR CONTACT CODE 555,556,558,559,560 DIMENSIONS

YOUR CONNECTION TO QUALITY & SERVICE

**EDAC INC** TORONTO, ONTARIO CANADA

THESE DRAWINGS AND SPECIFICATIONS ARE THE PROPERTY OF EDAC INC.,AND SHALL NOT BE REPRODUCED, OR COPIED OR USED AS THE BASIS FOR THE MANUFACTURE OR SALE OF APPARATUS WITHOUT WRITTEN PERMISSION.