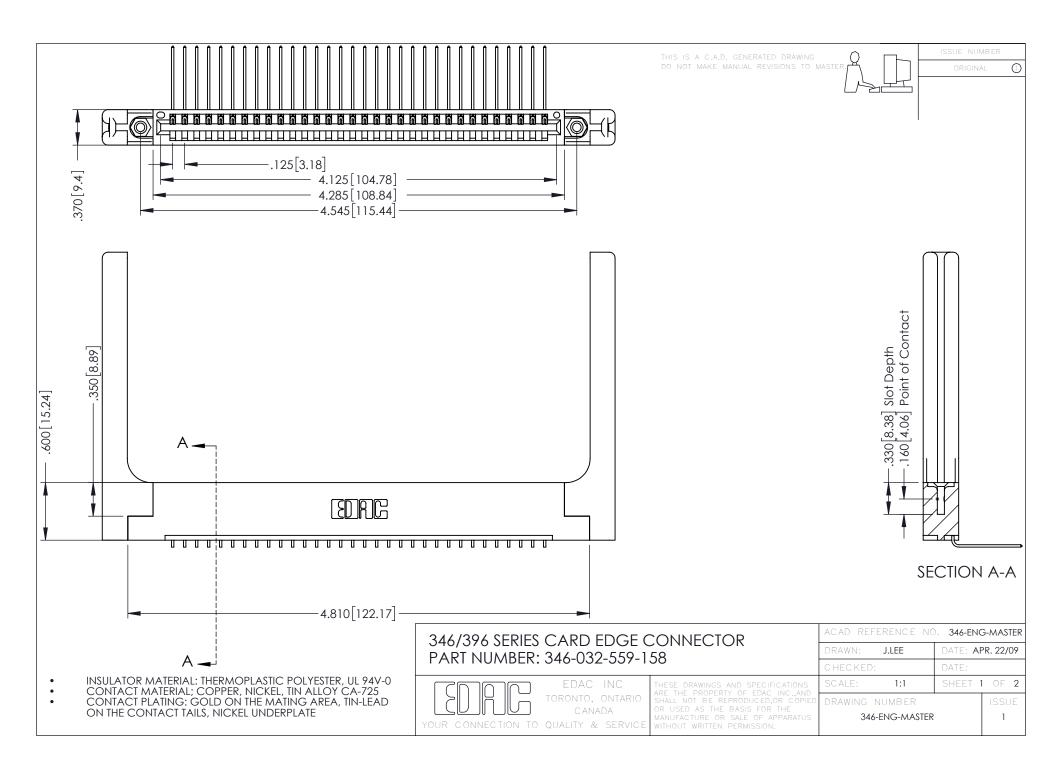

**Contact Code 555** 

**Contact Code 556** 

INSULATOR MATERIAL: THERMOPLASTIC POLYESTER, UL 94V-0 CONTACT MATERIAL; COPPER, NICKEL, TIN ALLOY CA-725

CONTACT PLATING: GOLD ON THE MATING AREA, TIN-LEAD ON THE CONTACT TAILS, NICKEL UNDERPLATE

## 346/396 SERIES CARD EDGE CONNECTOR CONTACT CODE 555,556,558,559,560 DIMENSIONS

YOUR CONNECTION TO QUALITY & SERVICE

|   | ACAD REFERENCE NO. 346-ENG-MASTER |                  |
|---|-----------------------------------|------------------|
|   | DRAWN: J.LEE                      | DATE: APR. 22/09 |
|   | CHECKED:                          | DATE:            |
|   | SCALE: 1:1                        | SHEET 2 OF 2     |
| D | DRAWING NUMBER                    | ISSUE            |

346-ENG-MASTER