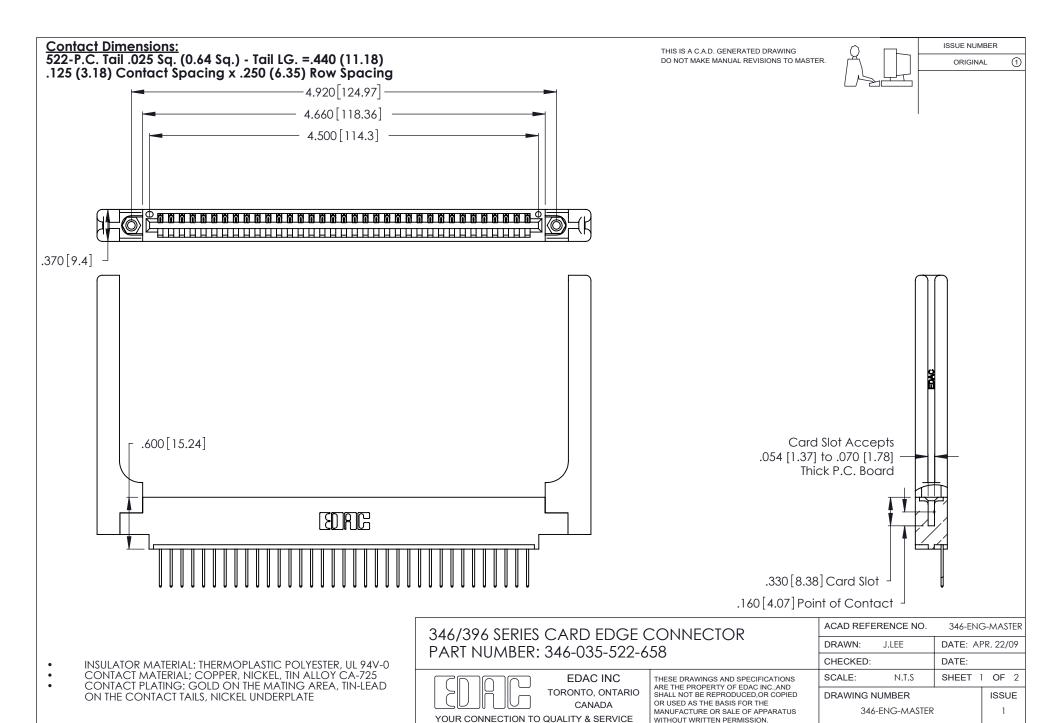

THIS IS A C.A.D. GENERATED DRAWING DO NOT MAKE MANUAL REVISIONS TO MASTER.

ISSUE NUMBER

ORIGINAL

1

**Contact Code 555** 

Contact Code 556

**Contact Code 558** 

**Contact Code 559** 

Contact Code 560

INSULATOR MATERIAL: THERMOPLASTIC POLYESTER, UL 94V-0 CONTACT MATERIAL; COPPER, NICKEL, TIN ALLOY CA-725 CONTACT PLATING: GOLD ON THE MATING AREA, TIN-LEAD

ON THE CONTACT TAILS, NICKEL UNDERPLATE

346/396 SERIES CARD EDGE CONNECTOR CONTACT CODE 555,556,558,559,560 DIMENSIONS

YOUR CONNECTION TO QUALITY & SERVICE

**EDAC INC** TORONTO, ONTARIO CANADA

THESE DRAWINGS AND SPECIFICATIONS ARE THE PROPERTY OF EDAC INC.,AND SHALL NOT BE REPRODUCED, OR COPIED OR USED AS THE BASIS FOR THE MANUFACTURE OR SALE OF APPARATUS WITHOUT WRITTEN PERMISSION.