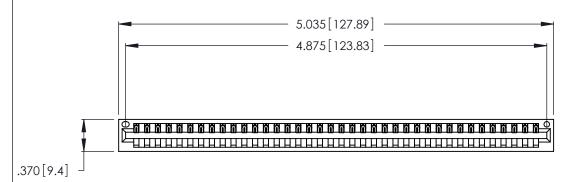

<u>Contact Dimensions:</u>
540-Wire Wrap .025 Sq. (0.64 Sq.) - Tail LG. =.560 (14.22)
.125 (3.18) Contact Spacing x .250 (6.35) Row Spacing

THIS IS A C.A.D. GENERATED DRAWING DO NOT MAKE MANUAL REVISIONS TO MASTER.

ISSUE NUMBER ORIGINAL 1

.600 [15.24] ROPIG

- INSULATOR MATERIAL: THERMOPLASTIC POLYESTER, UL 94V-0 CONTACT MATERIAL; COPPER, NICKEL, TIN ALLOY CA-725
- CONTACT PLATING: GOLD ON THE MATING AREA, TIN-LEAD ON THE CONTACT TAILS, NICKEL UNDERPLATE

346/396 SERIES CARD EDGE CONNECTOR PART NUMBER: 346-038-540-101

**EDAC INC** TORONTO, ONTARIO CANADA

THESE DRAWINGS AND SPECIFICATIONS ARE THE PROPERTY OF EDAC INC., AND SHALL NOT BE REPRODUCED, OR COPIED OR USED AS THE BASIS FOR THE MANUFACTURE OR SALE OF APPARATUS WITHOUT WRITTEN PERMISSION.