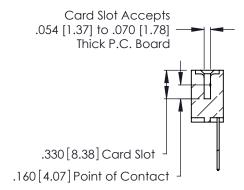

THIS IS A C.A.D. GENERATED DRAWING DO NOT MAKE MANUAL REVISIONS TO MASTER.

ISSUE NUMBER

ORIGINAL

1

**Contact Code 555** 

Contact Code 556

**Contact Code 558** 

**Contact Code 559** 

**Contact Code 560** 

INSULATOR MATERIAL: THERMOPLASTIC POLYESTER, UL 94V-0 CONTACT MATERIAL; COPPER, NICKEL, TIN ALLOY CA-725 CONTACT PLATING: GOLD ON THE MATING AREA, TIN-LEAD ON THE CONTACT TAILS, NICKEL UNDERPLATE

346/396 SERIES CARD EDGE CONNECTOR CONTACT CODE 555,556,558,559,560 DIMENSIONS

YOUR CONNECTION TO QUALITY & SERVICE

**EDAC INC** TORONTO, ONTARIO CANADA

THESE DRAWINGS AND SPECIFICATIONS ARE THE PROPERTY OF EDAC INC.,AND SHALL NOT BE REPRODUCED, OR COPIED OR USED AS THE BASIS FOR THE MANUFACTURE OR SALE OF APPARATUS WITHOUT WRITTEN PERMISSION.