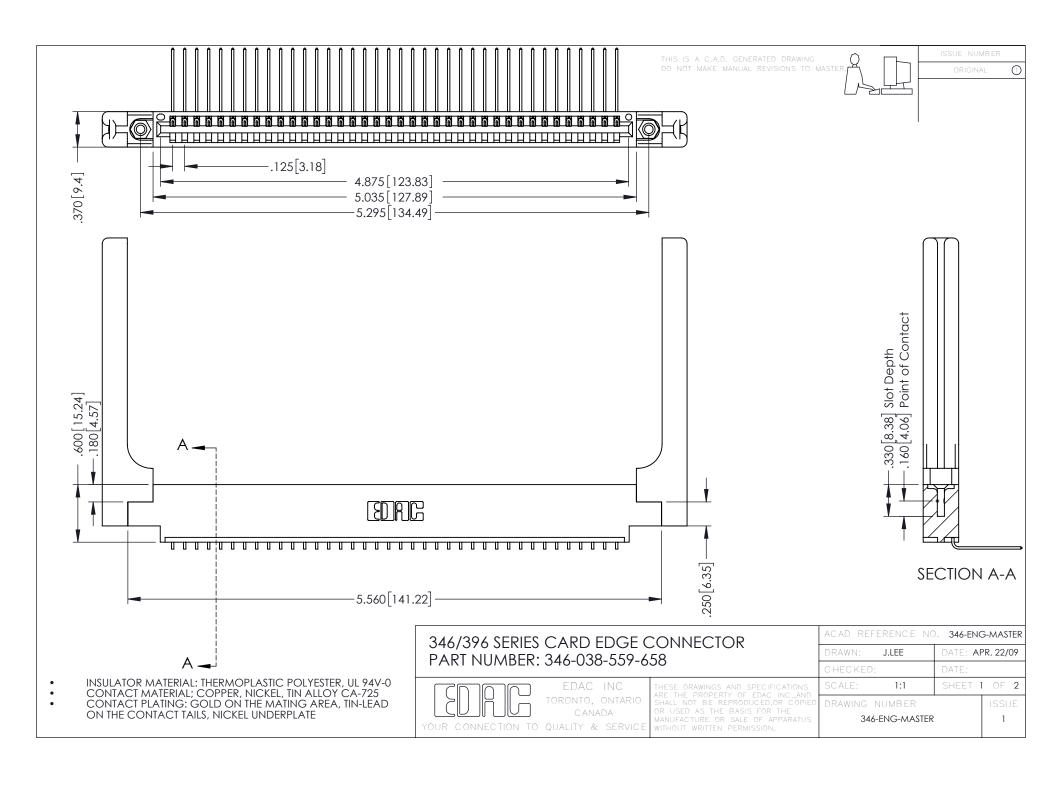

## 346/396 SERIES CARD EDGE CONNECTOR CONTACT CODE 555,556,558,559,560 DIMENSIONS

YOUR CONNECTION TO QUALITY & SERVICE

|   | ACAD REFERENCE NO. 346-ENG-MASTER |                  |
|---|-----------------------------------|------------------|
|   | DRAWN: J.LEE                      | DATE: APR. 22/09 |
|   | CHECKED:                          | DATE:            |
|   | SCALE: 1:1                        | SHEET 2 OF 2     |
| D | DRAWING NUMBER                    | ISSUE            |

346-ENG-MASTER