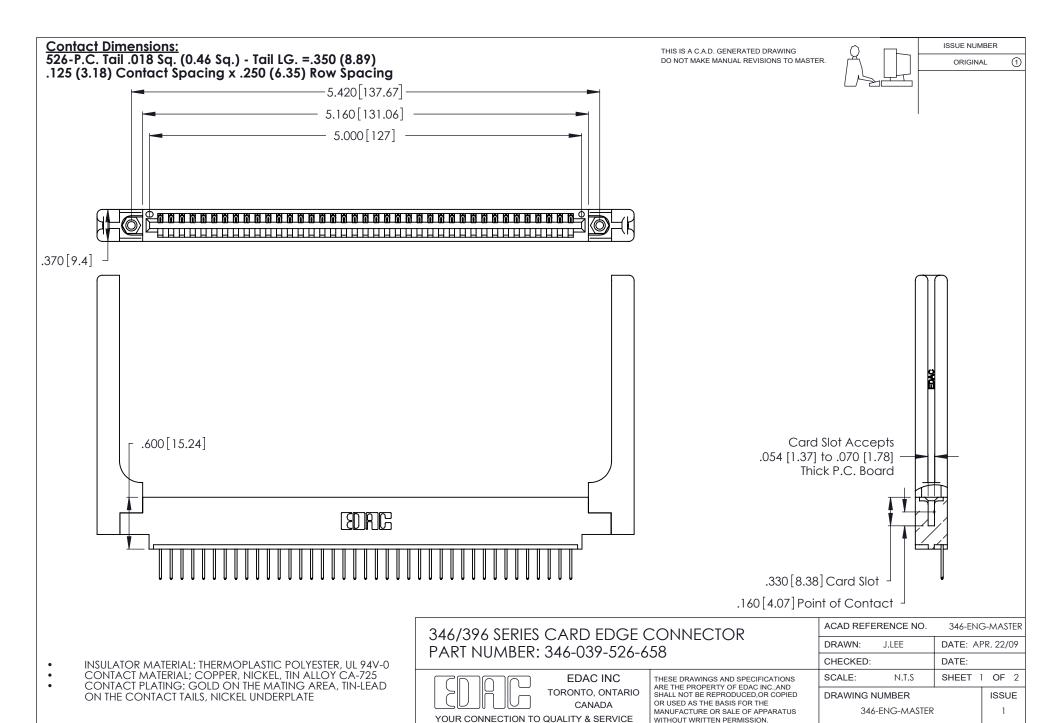

THIS IS A C.A.D. GENERATED DRAWING DO NOT MAKE MANUAL REVISIONS TO MASTER.

ISSUE NUMBER

ORIGINAL

1

**Contact Code 555** 

Contact Code 556

**Contact Code 558** 

**Contact Code 559** 

Contact Code 560

INSULATOR MATERIAL: THERMOPLASTIC POLYESTER, UL 94V-0 CONTACT MATERIAL; COPPER, NICKEL, TIN ALLOY CA-725 CONTACT PLATING: GOLD ON THE MATING AREA, TIN-LEAD

ON THE CONTACT TAILS, NICKEL UNDERPLATE

346/396 SERIES CARD EDGE CONNECTOR CONTACT CODE 555,556,558,559,560 DIMENSIONS

YOUR CONNECTION TO QUALITY & SERVICE

**EDAC INC** TORONTO, ONTARIO CANADA

THESE DRAWINGS AND SPECIFICATIONS ARE THE PROPERTY OF EDAC INC.,AND SHALL NOT BE REPRODUCED, OR COPIED OR USED AS THE BASIS FOR THE MANUFACTURE OR SALE OF APPARATUS WITHOUT WRITTEN PERMISSION.