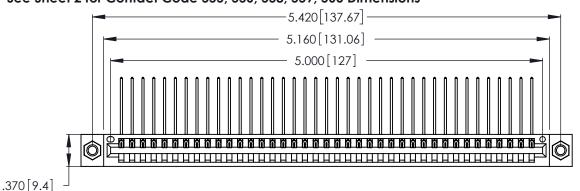

Contact Dimensions:
559-90 Degree Bend (Code 541 Contacts)
See Sheet 2 for Contact Code 555, 556, 558, 559, 560 Dimensions

THIS IS A C.A.D. GENERATED DRAWING DO NOT MAKE MANUAL REVISIONS TO MASTER.

- INSULATOR MATERIAL: THERMOPLASTIC POLYESTER, UL 94V-0 CONTACT MATERIAL; COPPER, NICKEL, TIN ALLOY CA-725
- CONTACT PLATING: GOLD ON THE MATING AREA, TIN-LEAD ON THE CONTACT TAILS, NICKEL UNDERPLATE