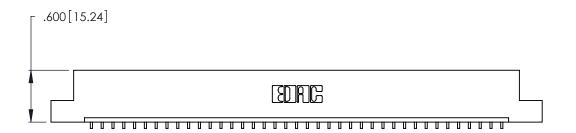

| 346/396 SERIES CARD EDGE CONNECTOR |
|------------------------------------|
| PART NUMBER: 346-039-559-107       |

**EDAC INC** TORONTO, ONTARIO CANADA

THESE DRAWINGS AND SPECIFICATIONS ARE THE PROPERTY OF EDAC INC.,AND SHALL NOT BE REPRODUCED, OR COPIED OR USED AS THE BASIS FOR THE MANUFACTURE OR SALE OF APPARATUS WITHOUT WRITTEN PERMISSION.