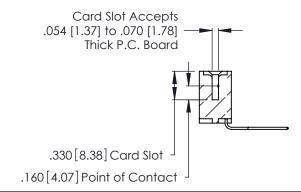

Contact Dimensions:
559-90 Degree Bend (Code 541 Contacts)
See Sheet 2 for Contact Code 555, 556, 558, 559, 560 Dimensions

THIS IS A C.A.D. GENERATED DRAWING DO NOT MAKE MANUAL REVISIONS TO MASTER.

- INSULATOR MATERIAL: THERMOPLASTIC POLYESTER, UL 94V-0 CONTACT MATERIAL; COPPER, NICKEL, TIN ALLOY CA-725
- CONTACT PLATING: GOLD ON THE MATING AREA, TIN-LEAD ON THE CONTACT TAILS, NICKEL UNDERPLATE