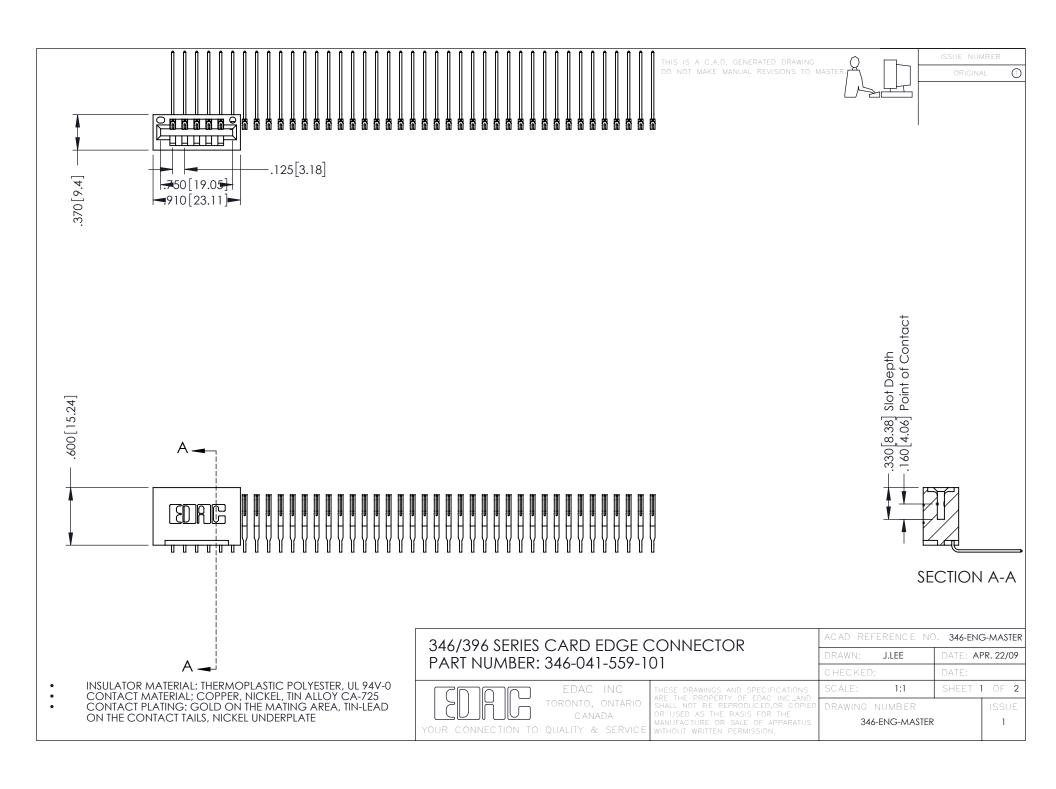

## 346/396 SERIES CARD EDGE CONNECTOR CONTACT CODE 555,556,558,559,560 DIMENSIONS

YOUR CONNECTION TO QUALITY & SERVICE

|   | ACAD REFERENCE NO. 346-ENG-MASTER |                         |
|---|-----------------------------------|-------------------------|
|   | DRAWN: J.LEE                      | DATE: <b>APR. 22/09</b> |
|   | CHECKED:                          | DATE:                   |
|   | SCALE: 1:1                        | SHEET 2 OF 2            |
| D | DRAWING NUMBER                    | ISSUE                   |

346-ENG-MASTER