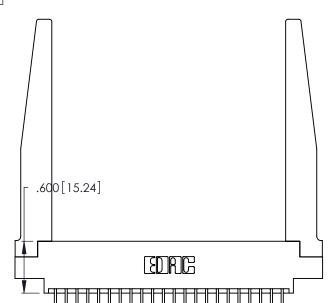

Card Slot Accepts .054 [1.37] to .070 [1.78] Thick P.C. Board

ISSUE NUMBER

1

ORIGINAL

.330 [8.38] Card Slot .160 [4.07] Point of Contact

346/396 SERIES CARD EDGE CONNECTOR PART NUMBER: 346-044-521-878

INSULATOR MATERIAL: THERMOPLASTIC POLYESTER, UL 94V-0 CONTACT MATERIAL; COPPER, NICKEL, TIN\_ALLOY CA-725 CONTACT PLATING: GOLD ON THE MATING AREA, TIN-LEAD ON THE CONTACT TAILS, NICKEL UNDERPLATE

THIS IS A C.A.D. GENERATED DRAWING DO NOT MAKE MANUAL REVISIONS TO MASTER.

ISSUE NUMBER

ORIGINAL

1

**Contact Code 555** 

Contact Code 556

**Contact Code 558** 

**Contact Code 559** 

**Contact Code 560** 

INSULATOR MATERIAL: THERMOPLASTIC POLYESTER, UL 94V-0 CONTACT MATERIAL; COPPER, NICKEL, TIN ALLOY CA-725 CONTACT PLATING: GOLD ON THE MATING AREA, TIN-LEAD

ON THE CONTACT TAILS, NICKEL UNDERPLATE

346/396 SERIES CARD EDGE CONNECTOR CONTACT CODE 555,556,558,559,560 DIMENSIONS

YOUR CONNECTION TO QUALITY & SERVICE

**EDAC INC** TORONTO, ONTARIO CANADA

THESE DRAWINGS AND SPECIFICATIONS ARE THE PROPERTY OF EDAC INC.,AND SHALL NOT BE REPRODUCED, OR COPIED OR USED AS THE BASIS FOR THE MANUFACTURE OR SALE OF APPARATUS WITHOUT WRITTEN PERMISSION.