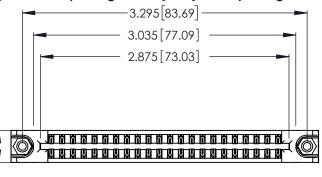

<u>Contact Dimensions:</u>
521-P.C. Tail .025 Sq. (0.64 Sq.) - Tail LG. =.150 (3.81)
.125 (3.18) Contact Spacing x .250 (6.35) Row Spacing

.370 [9.4]

THIS IS A C.A.D. GENERATED DRAWING DO NOT MAKE MANUAL REVISIONS TO MASTER.

Card Slot Accepts .054 [1.37] to .070 [1.78] Thick P.C. Board

ISSUE NUMBER

1

ORIGINAL

.330 [8.38] Card Slot .160 [4.07] Point of Contact

346/396 SERIES CARD EDGE CONNECTOR PART NUMBER: 346-044-521-878

INSULATOR MATERIAL: THERMOPLASTIC POLYESTER, UL 94V-0 CONTACT MATERIAL; COPPER, NICKEL, TIN\_ALLOY CA-725 CONTACT PLATING: GOLD ON THE MATING AREA, TIN-LEAD ON THE CONTACT TAILS, NICKEL UNDERPLATE