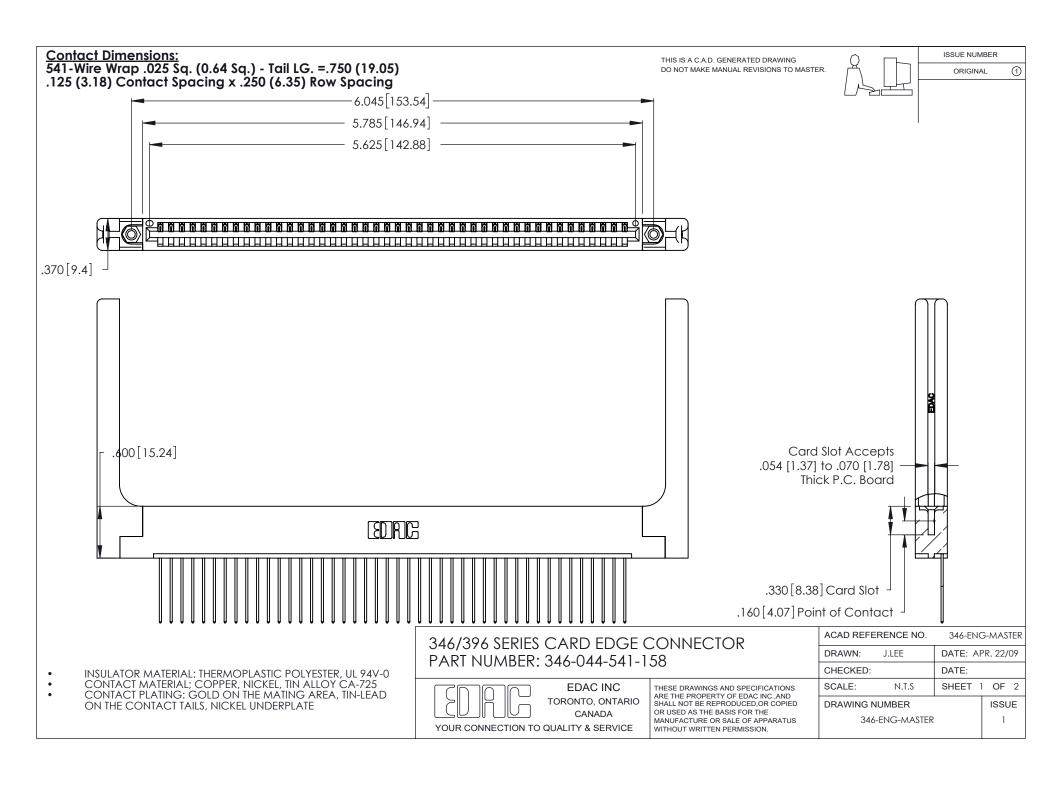

THIS IS A C.A.D. GENERATED DRAWING DO NOT MAKE MANUAL REVISIONS TO MASTER.

ISSUE NUMBER

ORIGINAL

1

**Contact Code 555** 

Contact Code 556

**Contact Code 558** 

**Contact Code 559** 

Contact Code 560

INSULATOR MATERIAL: THERMOPLASTIC POLYESTER, UL 94V-0 CONTACT MATERIAL; COPPER, NICKEL, TIN ALLOY CA-725 CONTACT PLATING: GOLD ON THE MATING AREA, TIN-LEAD

ON THE CONTACT TAILS, NICKEL UNDERPLATE

346/396 SERIES CARD EDGE CONNECTOR CONTACT CODE 555,556,558,559,560 DIMENSIONS

YOUR CONNECTION TO QUALITY & SERVICE

**EDAC INC** TORONTO, ONTARIO CANADA

THESE DRAWINGS AND SPECIFICATIONS ARE THE PROPERTY OF EDAC INC.,AND SHALL NOT BE REPRODUCED, OR COPIED OR USED AS THE BASIS FOR THE MANUFACTURE OR SALE OF APPARATUS WITHOUT WRITTEN PERMISSION.