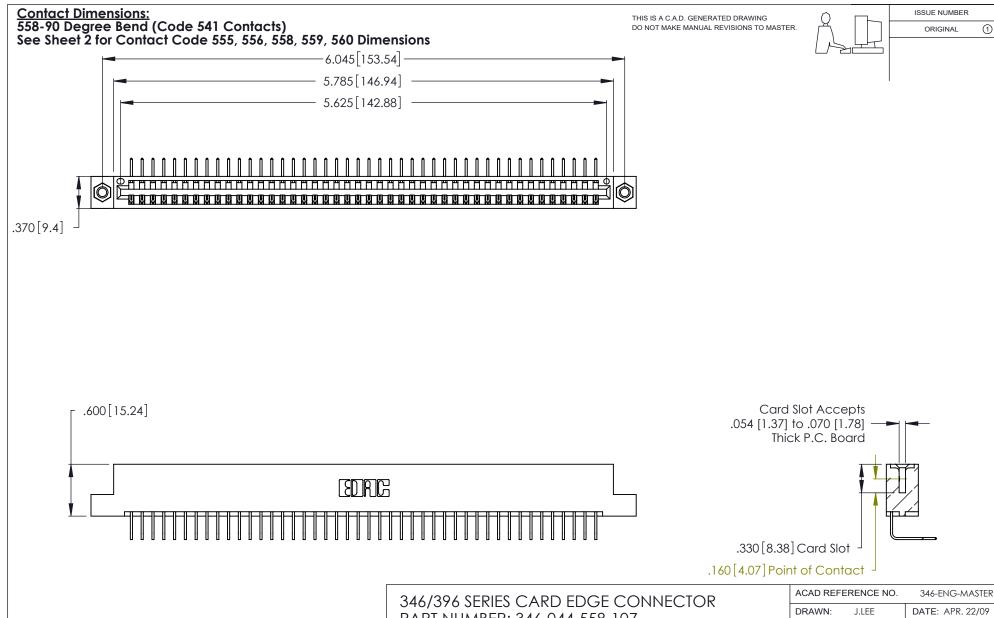

- INSULATOR MATERIAL: THERMOPLASTIC POLYESTER, UL 94V-0 CONTACT MATERIAL; COPPER, NICKEL, TIN ALLOY CA-725
- CONTACT PLATING: GOLD ON THE MATING AREA, TIN-LEAD ON THE CONTACT TAILS, NICKEL UNDERPLATE

| 346/396 SERIES | CARD EDGE CONNECTOR |
|----------------|---------------------|
| PART NUMBER:   | 346-044-558-107     |

YOUR CONNECTION TO QUALITY & SERVICE

**EDAC INC** TORONTO, ONTARIO CANADA

THESE DRAWINGS AND SPECIFICATIONS ARE THE PROPERTY OF EDAC INC.,AND SHALL NOT BE REPRODUCED, OR COPIED OR USED AS THE BASIS FOR THE MANUFACTURE OR SALE OF APPARATUS WITHOUT WRITTEN PERMISSION.

|                | ACAD REFERENCE NO | . 346-ENG-MASTER |
|----------------|-------------------|------------------|
|                | DRAWN: J.LEE      | DATE: APR. 22/09 |
|                | CHECKED:          | DATE:            |
|                | SCALE: N.T.S      | SHEET 1 OF 2     |
|                | DRAWING NUMBER    | ISSUE            |
| 346-ENG-MASTER |                   | ER 1             |
|                |                   |                  |