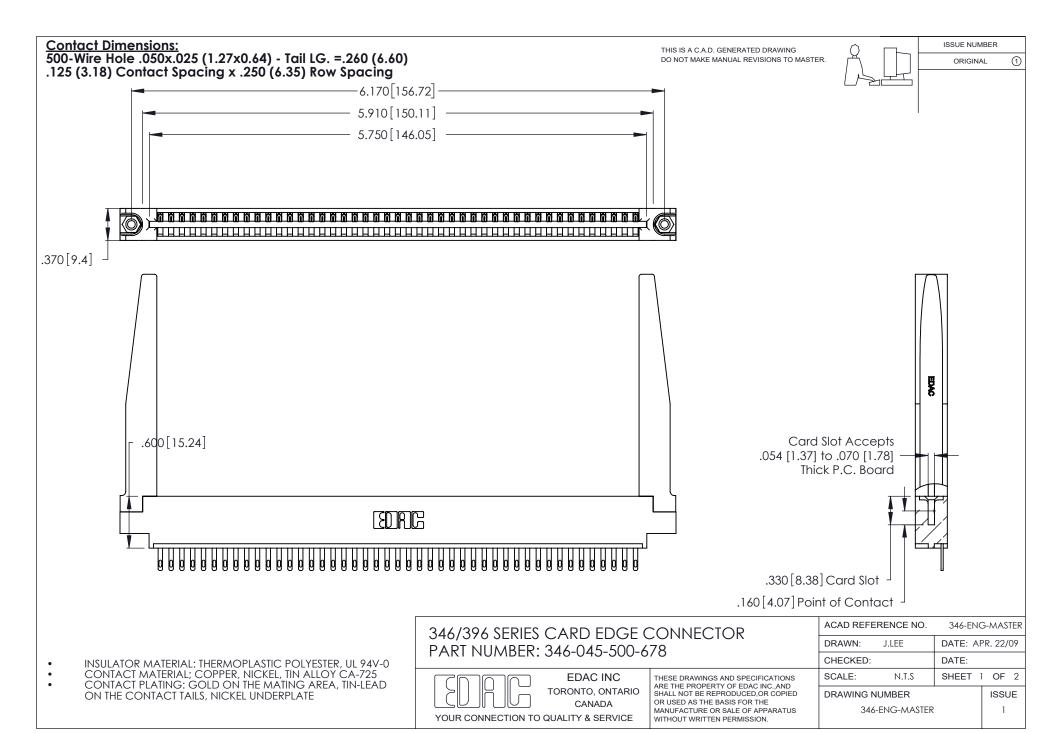

THIS IS A C.A.D. GENERATED DRAWING DO NOT MAKE MANUAL REVISIONS TO MASTER.

ISSUE NUMBER

ORIGINAL

1

**Contact Code 555** 

Contact Code 556

**Contact Code 558** 

**Contact Code 559** 

Contact Code 560

INSULATOR MATERIAL: THERMOPLASTIC POLYESTER, UL 94V-0 CONTACT MATERIAL; COPPER, NICKEL, TIN ALLOY CA-725 CONTACT PLATING: GOLD ON THE MATING AREA, TIN-LEAD

ON THE CONTACT TAILS, NICKEL UNDERPLATE

346/396 SERIES CARD EDGE CONNECTOR CONTACT CODE 555,556,558,559,560 DIMENSIONS

YOUR CONNECTION TO QUALITY & SERVICE

**EDAC INC** TORONTO, ONTARIO CANADA

THESE DRAWINGS AND SPECIFICATIONS ARE THE PROPERTY OF EDAC INC.,AND SHALL NOT BE REPRODUCED, OR COPIED OR USED AS THE BASIS FOR THE MANUFACTURE OR SALE OF APPARATUS WITHOUT WRITTEN PERMISSION.