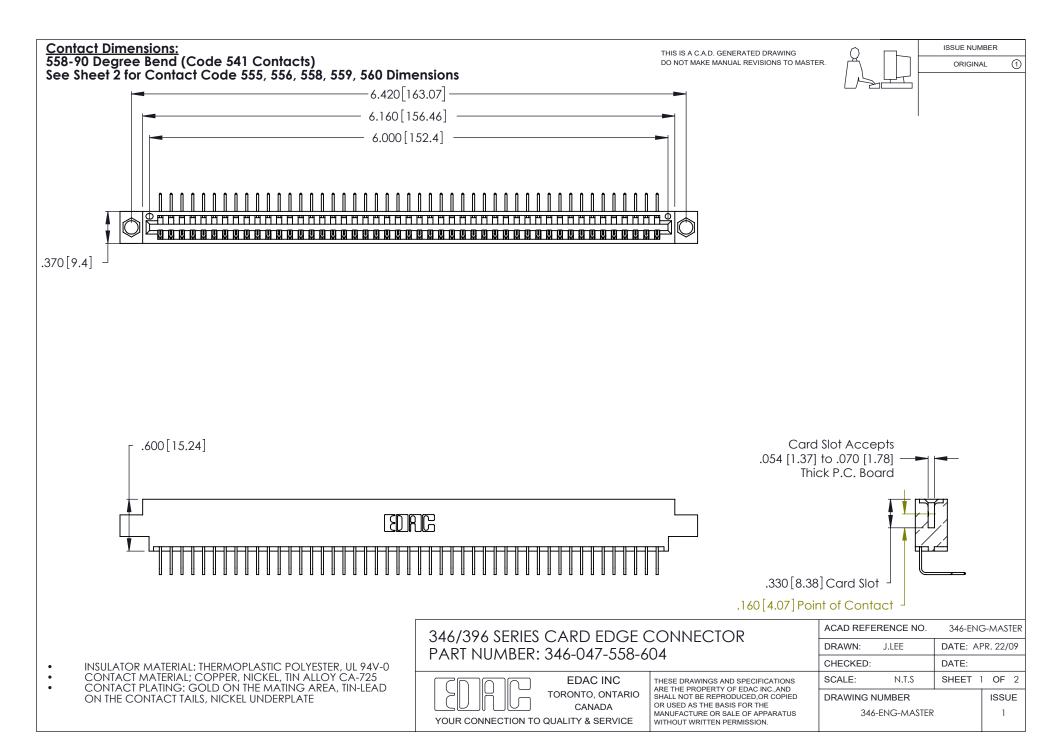

THIS IS A C.A.D. GENERATED DRAWING DO NOT MAKE MANUAL REVISIONS TO MASTER.

ISSUE NUMBER

ORIGINAL

1

**Contact Code 555** 

Contact Code 556

**Contact Code 558** 

**Contact Code 559** 

Contact Code 560

INSULATOR MATERIAL: THERMOPLASTIC POLYESTER, UL 94V-0 CONTACT MATERIAL; COPPER, NICKEL, TIN ALLOY CA-725 CONTACT PLATING: GOLD ON THE MATING AREA, TIN-LEAD

ON THE CONTACT TAILS, NICKEL UNDERPLATE

346/396 SERIES CARD EDGE CONNECTOR CONTACT CODE 555,556,558,559,560 DIMENSIONS

YOUR CONNECTION TO QUALITY & SERVICE

**EDAC INC** TORONTO, ONTARIO CANADA

THESE DRAWINGS AND SPECIFICATIONS ARE THE PROPERTY OF EDAC INC.,AND SHALL NOT BE REPRODUCED, OR COPIED OR USED AS THE BASIS FOR THE MANUFACTURE OR SALE OF APPARATUS WITHOUT WRITTEN PERMISSION.