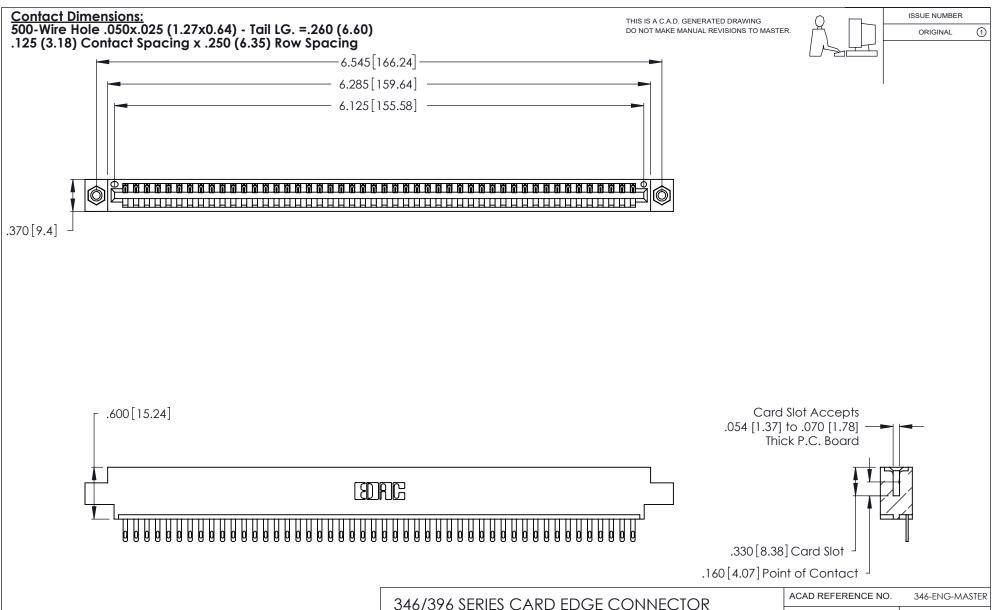

| ACAD REFERENCE NO. |        | 346-ENG-MASTE    | R |
|--------------------|--------|------------------|---|
| DRAWN:             | J.LEE  | DATE: APR. 22/09 | , |
| CHECKED:           |        | DATE:            |   |
| SCALE:             | N.T.S  | SHEET 1 OF 2     | 2 |
| DRAWING N          | IUMBER | ISSUE            | ٦ |
| 346                | 1      |                  |   |