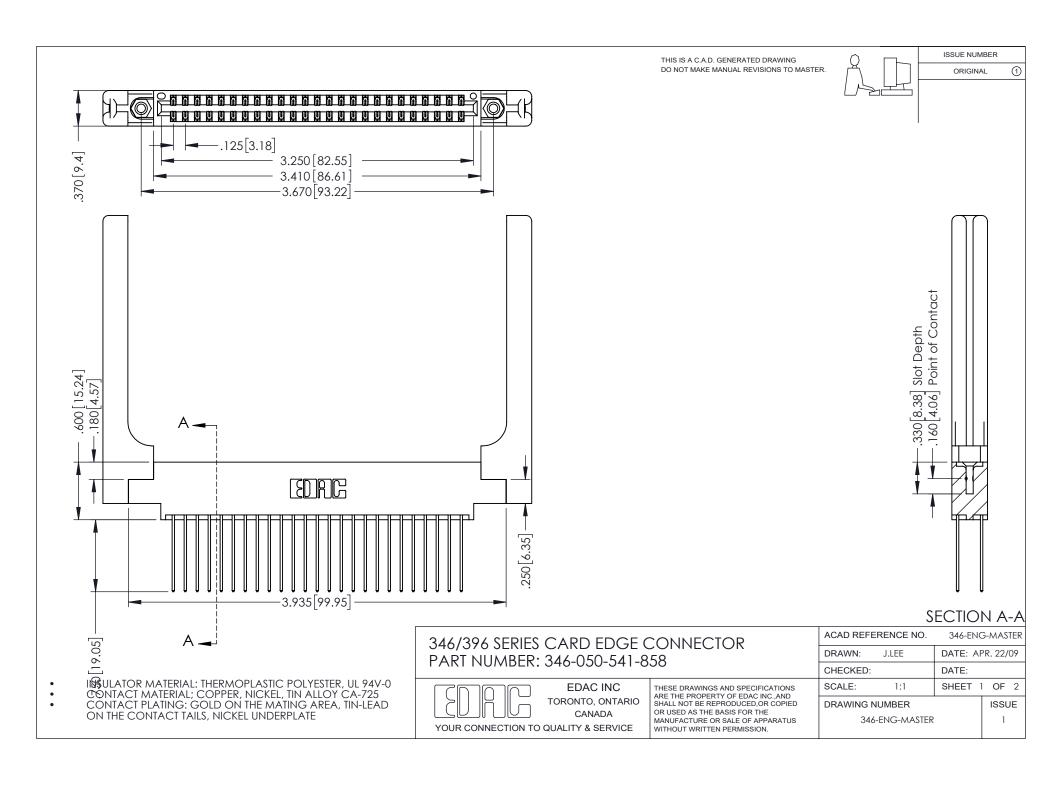

## **Contact Code 556**

INSULATOR MATERIAL: THERMOPLASTIC POLYESTER, UL 94V-0 CONTACT MATERIAL; COPPER, NICKEL, TIN ALLOY CA-725 CONTACT PLATING: GOLD ON THE MATING AREA, TIN-LEAD

ON THE CONTACT TAILS, NICKEL UNDERPLATE

## 346/396 SERIES CARD EDGE CONNECTOR CONTACT CODE 555,556,558,559,560 DIMENSIONS

YOUR CONNECTION TO QUALITY & SERVICE

**EDAC INC** TORONTO, ONTARIO CANADA

THESE DRAWINGS AND SPECIFICATIONS ARE THE PROPERTY OF EDAC INC.,AND SHALL NOT BE REPRODUCED, OR COPIED OR USED AS THE BASIS FOR THE MANUFACTURE OR SALE OF APPARATUS WITHOUT WRITTEN PERMISSION.