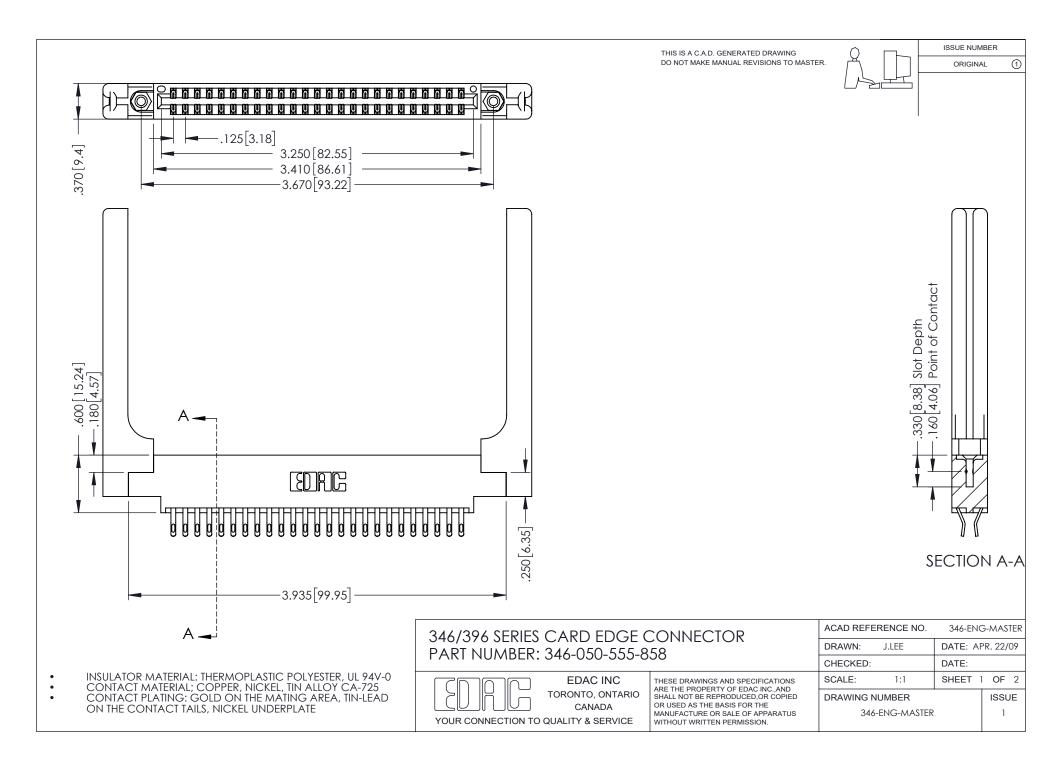

## **Contact Code 556**

INSULATOR MATERIAL: THERMOPLASTIC POLYESTER, UL 94V-0 CONTACT MATERIAL; COPPER, NICKEL, TIN ALLOY CA-725 CONTACT PLATING: GOLD ON THE MATING AREA, TIN-LEAD

ON THE CONTACT TAILS, NICKEL UNDERPLATE

## 346/396 SERIES CARD EDGE CONNECTOR CONTACT CODE 555,556,558,559,560 DIMENSIONS

YOUR CONNECTION TO QUALITY & SERVICE

**EDAC INC** TORONTO, ONTARIO CANADA

THESE DRAWINGS AND SPECIFICATIONS ARE THE PROPERTY OF EDAC INC.,AND SHALL NOT BE REPRODUCED, OR COPIED OR USED AS THE BASIS FOR THE MANUFACTURE OR SALE OF APPARATUS WITHOUT WRITTEN PERMISSION.