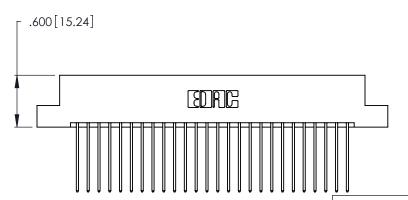

Card Slot Accepts .054 [1.37] to .070 [1.78] Thick P.C. Board .330 [8.38] Card Slot .160 [4.07] Point of Contact

INSULATOR MATERIAL: THERMOPLASTIC POLYESTER, UL 94V-0 CONTACT MATERIAL; COPPER, NICKEL, TIN ALLOY CA-725

CONTACT PLATING: GOLD ON THE MATING AREA, TIN-LEAD ON THE CONTACT TAILS, NICKEL UNDERPLATE

346/396 SERIES CARD EDGE CONNECTOR PART NUMBER: 346-052-541-202

YOUR CONNECTION TO QUALITY & SERVICE

**EDAC INC** TORONTO, ONTARIO CANADA