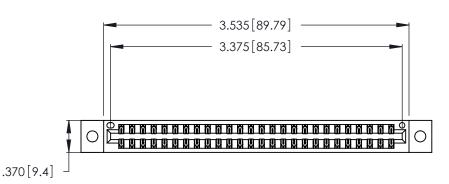

<u>Contact Dimensions:</u>
541-Wire Wrap .025 Sq. (0.64 Sq.) - Tail LG. =.750 (19.05)
.125 (3.18) Contact Spacing x .250 (6.35) Row Spacing

THIS IS A C.A.D. GENERATED DRAWING DO NOT MAKE MANUAL REVISIONS TO MASTER.

Card Slot Accepts .054 [1.37] to .070 [1.78] Thick P.C. Board .330 [8.38] Card Slot .160 [4.07] Point of Contact

INSULATOR MATERIAL: THERMOPLASTIC POLYESTER, UL 94V-0 CONTACT MATERIAL; COPPER, NICKEL, TIN ALLOY CA-725

CONTACT PLATING: GOLD ON THE MATING AREA, TIN-LEAD ON THE CONTACT TAILS, NICKEL UNDERPLATE

346/396 SERIES CARD EDGE CONNECTOR PART NUMBER: 346-052-541-202

YOUR CONNECTION TO QUALITY & SERVICE

**EDAC INC** TORONTO, ONTARIO CANADA