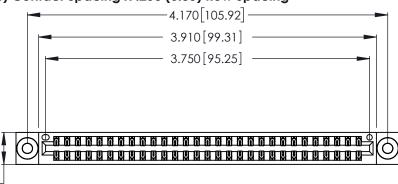

<u>Contact Dimensions:</u>
526-P.C. Tail .018 Sq. (0.46 Sq.) - Tail LG. =.350 (8.89)
.125 (3.18) Contact Spacing x .250 (6.35) Row Spacing

.370 [9.4]

.600 [15.24]

THIS IS A C.A.D. GENERATED DRAWING DO NOT MAKE MANUAL REVISIONS TO MASTER.

Card Slot Accepts .054 [1.37] to .070 [1.78] Thick P.C. Board

.330 [8.38] Card Slot .160 [4.07] Point of Contact

ISSUE NUMBER ORIGINAL 1

346/396 SERIES CARD EDGE CONNECTOR PART NUMBER: 346-058-526-803

YOUR CONNECTION TO QUALITY & SERVICE