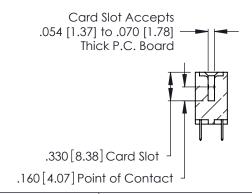

<u>Contact Dimensions:</u>
520-P.C. Tail .030x.018 (0.76x0.46) - Tail LG. = .175 (4.45)
.125 (3.18) Contact Spacing x .250 (6.35) Row Spacing -5.295 [134.49] 5.035 [127.89] 4.875[123.83] -

THIS IS A C.A.D. GENERATED DRAWING DO NOT MAKE MANUAL REVISIONS TO MASTER.







INSULATOR MATERIAL: THERMOPLASTIC POLYESTER, UL 94V-0 CONTACT MATERIAL; COPPER, NICKEL, TIN ALLOY CA-725

.370 [9.4]

CONTACT PLATING: GOLD ON THE MATING AREA, TIN-LEAD ON THE CONTACT TAILS, NICKEL UNDERPLATE

346/396 SERIES CARD EDGE CONNECTOR PART NUMBER: 346-076-520-204

YOUR CONNECTION TO QUALITY & SERVICE

**EDAC INC** TORONTO, ONTARIO CANADA

THESE DRAWINGS AND SPECIFICATIONS ARE THE PROPERTY OF EDAC INC., AND SHALL NOT BE REPRODUCED, OR COPIED OR USED AS THE BASIS FOR THE MANUFACTURE OR SALE OF APPARATUS WITHOUT WRITTEN PERMISSION.

| ACAD REFERENCE NO. |       | 346-ENG-MASTER   |       |
|--------------------|-------|------------------|-------|
| DRAWN:             | J.LEE | DATE: APR. 22/09 |       |
| CHECKED:           |       | DATE:            |       |
| SCALE: