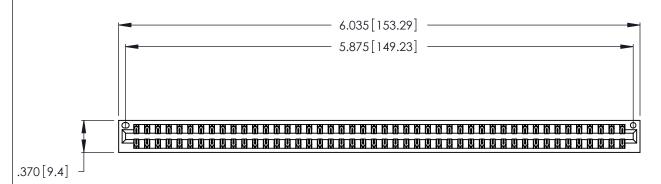

Contact Dimensions: 500-Wire Hole .050x.025 (1.27x0.64) - Tail LG. =.260 (6.60) .125 (3.18) Contact Spacing x .250 (6.35) Row Spacing

THIS IS A C.A.D. GENERATED DRAWING DO NOT MAKE MANUAL REVISIONS TO MASTER.

(1)

INSULATOR MATERIAL: THERMOPLASTIC POLYESTER, UL 94V-0 CONTACT MATERIAL; COPPER, NICKEL, TIN ALLOY CA-725

CONTACT PLATING: GOLD ON THE MATING AREA, TIN-LEAD ON THE CONTACT TAILS, NICKEL UNDERPLATE

346/396 SERIES CARD EDGE CONNECTOR PART NUMBER: 346-092-500-201