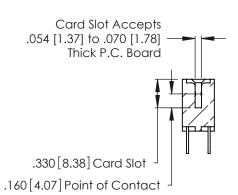

THIS IS A C.A.D. GENERATED DRAWING DO NOT MAKE MANUAL REVISIONS TO MASTER.

ISSUE NUMBER

ORIGINAL

1

**Contact Code 555** 

Contact Code 556

**Contact Code 558** 

**Contact Code 559** 

Contact Code 560

INSULATOR MATERIAL: THERMOPLASTIC POLYESTER, UL 94V-0 CONTACT MATERIAL; COPPER, NICKEL, TIN ALLOY CA-725 CONTACT PLATING: GOLD ON THE MATING AREA, TIN-LEAD ON THE CONTACT TAILS, NICKEL UNDERPLATE