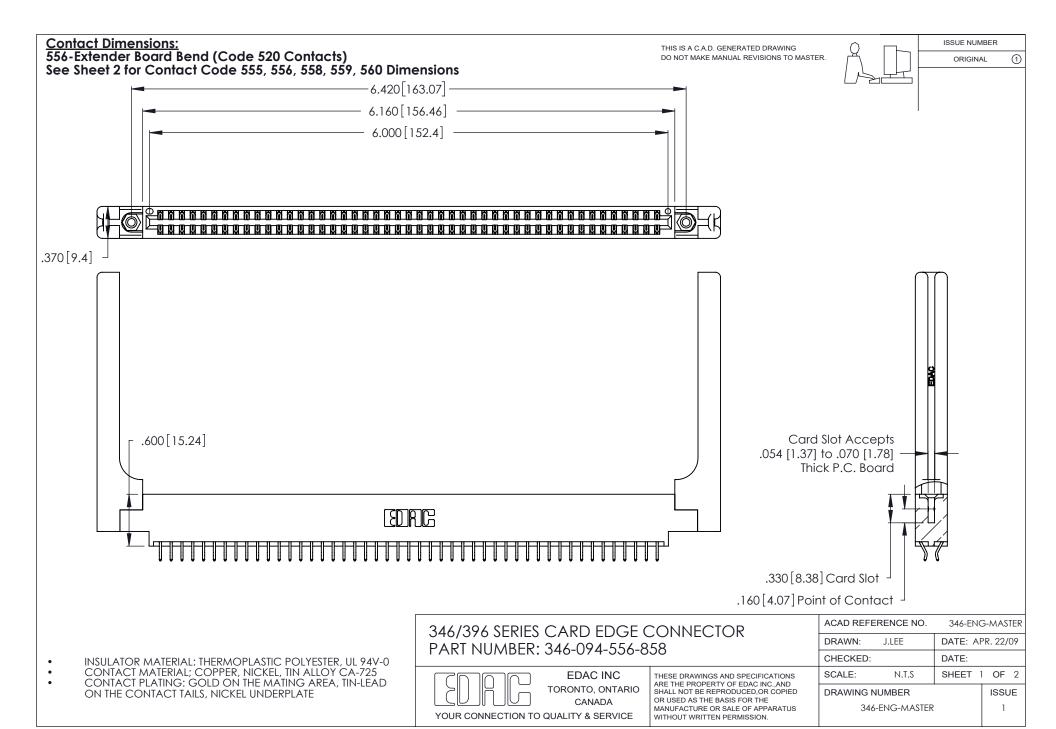

THIS IS A C.A.D. GENERATED DRAWING DO NOT MAKE MANUAL REVISIONS TO MASTER.

ISSUE NUMBER

ORIGINAL

1

**Contact Code 555** 

Contact Code 556

**Contact Code 558** 

**Contact Code 559** 

Contact Code 560

INSULATOR MATERIAL: THERMOPLASTIC POLYESTER, UL 94V-0 CONTACT MATERIAL; COPPER, NICKEL, TIN ALLOY CA-725 CONTACT PLATING: GOLD ON THE MATING AREA, TIN-LEAD

ON THE CONTACT TAILS, NICKEL UNDERPLATE

346/396 SERIES CARD EDGE CONNECTOR CONTACT CODE 555,556,558,559,560 DIMENSIONS

YOUR CONNECTION TO QUALITY & SERVICE

**EDAC INC** TORONTO, ONTARIO CANADA

THESE DRAWINGS AND SPECIFICATIONS ARE THE PROPERTY OF EDAC INC.,AND SHALL NOT BE REPRODUCED, OR COPIED OR USED AS THE BASIS FOR THE MANUFACTURE OR SALE OF APPARATUS WITHOUT WRITTEN PERMISSION.