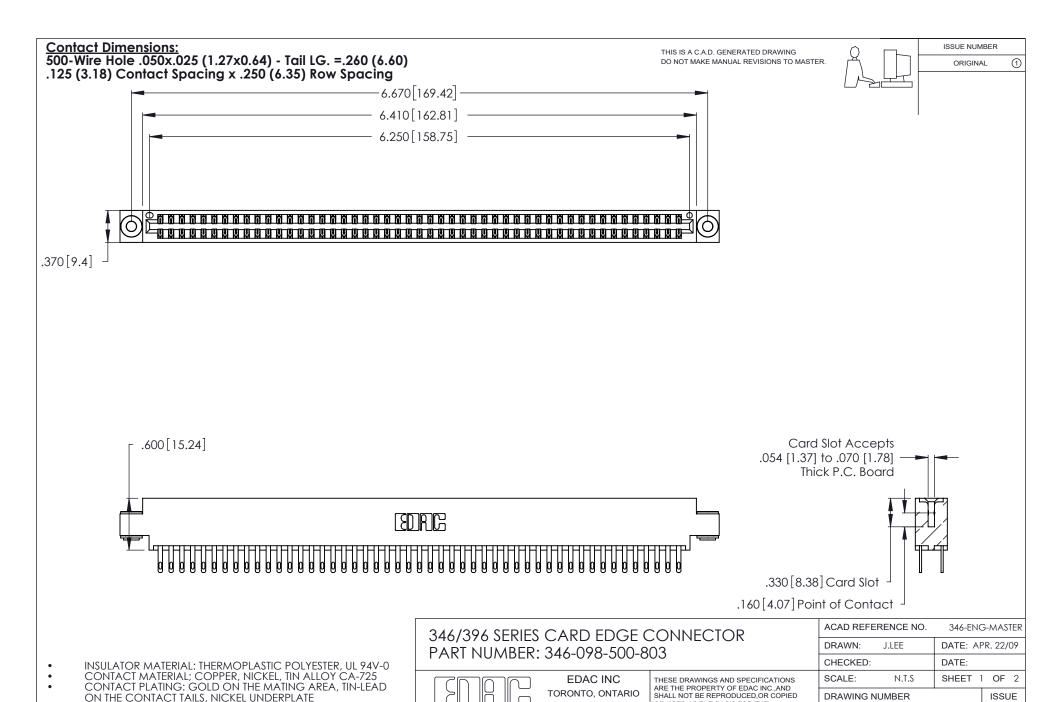

INSULATOR MATERIAL: THERMOPLASTIC POLYESTER, UL 94V-0 CONTACT MATERIAL; COPPER, NICKEL, TIN ALLOY CA-725 CONTACT PLATING: GOLD ON THE MATING AREA, TIN-LEAD

ON THE CONTACT TAILS, NICKEL UNDERPLATE

346/396 SERIES CARD EDGE CONNECTOR CONTACT CODE 555,556,558,559,560 DIMENSIONS