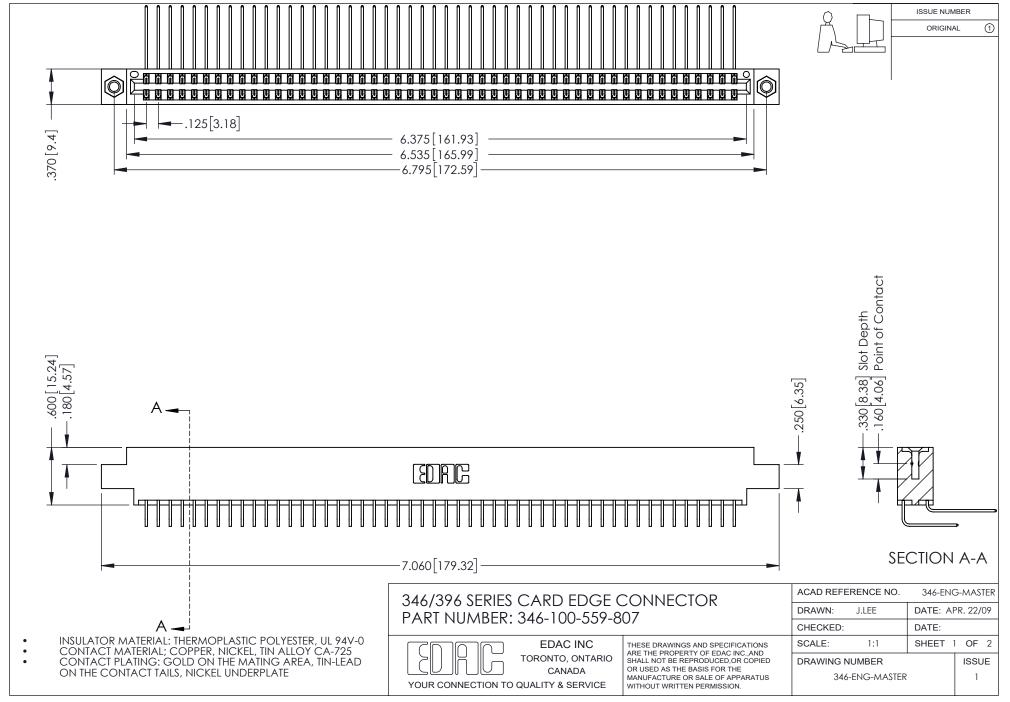

## **Contact Code 556**

INSULATOR MATERIAL: THERMOPLASTIC POLYESTER, UL 94V-0 CONTACT MATERIAL; COPPER, NICKEL, TIN ALLOY CA-725 CONTACT PLATING: GOLD ON THE MATING AREA, TIN-LEAD

ON THE CONTACT TAILS, NICKEL UNDERPLATE

## 346/396 SERIES CARD EDGE CONNECTOR CONTACT CODE 555,556,558,559,560 DIMENSIONS

YOUR CONNECTION TO QUALITY & SERVICE

**EDAC INC** TORONTO, ONTARIO CANADA

THESE DRAWINGS AND SPECIFICATIONS ARE THE PROPERTY OF EDAC INC.,AND SHALL NOT BE REPRODUCED, OR COPIED OR USED AS THE BASIS FOR THE MANUFACTURE OR SALE OF APPARATUS WITHOUT WRITTEN PERMISSION.