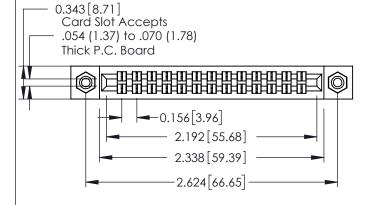

## **Contact Detail**

555-Extender Board Bend (Code 500 Contacts) .156 [3.96] Contact Spacing x .140 [3.56] Row Spacing

**See Accompanying Page for: Mounting Options** 

305 / 315 / 355 Card Edge Connector Part Number: 355-026-555-208

0.090[2.29] Point of Contact

0.295[7.49] Card Slot