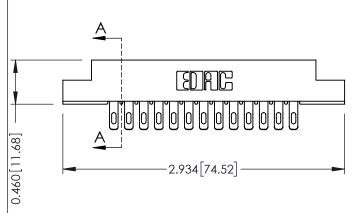

## **Mounting Option**

08-#4-40 Unified Threaded Inserts

## **Contact Detail**

555-Extender Board Bend (Code 500 Contacts) .156 [3.96] Contact Spacing x .140 [3.56] Row Spacing

**See Accompanying Page for: Mounting Options** 

305 / 315 / 355 Card Edge Connector Part Number: 355-026-555-208