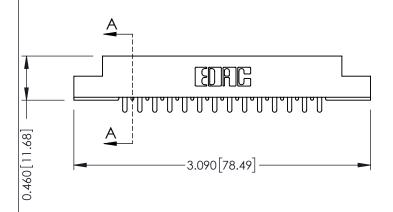

**Mounting Option** 

**Contact Detail** 

02-.128 (3.25) Dia. Mounting Holes

521-P.C. Tail .037x.013(0.94x0.33) - Tail LG.=.125(3.18) .156 [3.96] Contact Spacing x .140 [3.56] Row Spacing

**See Accompanying Page for: Mounting Options** 