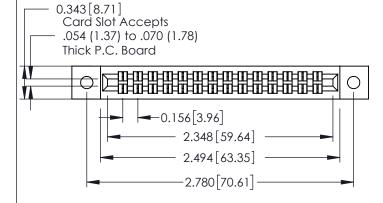

**Mounting Option** 

**Contact Detail** 

02-.128 (3.25) Dia. Mounting Holes

521-P.C. Tail .037x.013(0.94x0.33) - Tail LG.=.125(3.18) .156 [3.96] Contact Spacing x .140 [3.56] Row Spacing

**See Accompanying Page for: Mounting Options** 

ACAD REFERENCE NO. 305 ENG MASTER

0.295[7.49] Card Slot

YOUR CONNECTION TO QUALITY & SERVICE

305 Assembly

0.090[2.29] Point of Contact