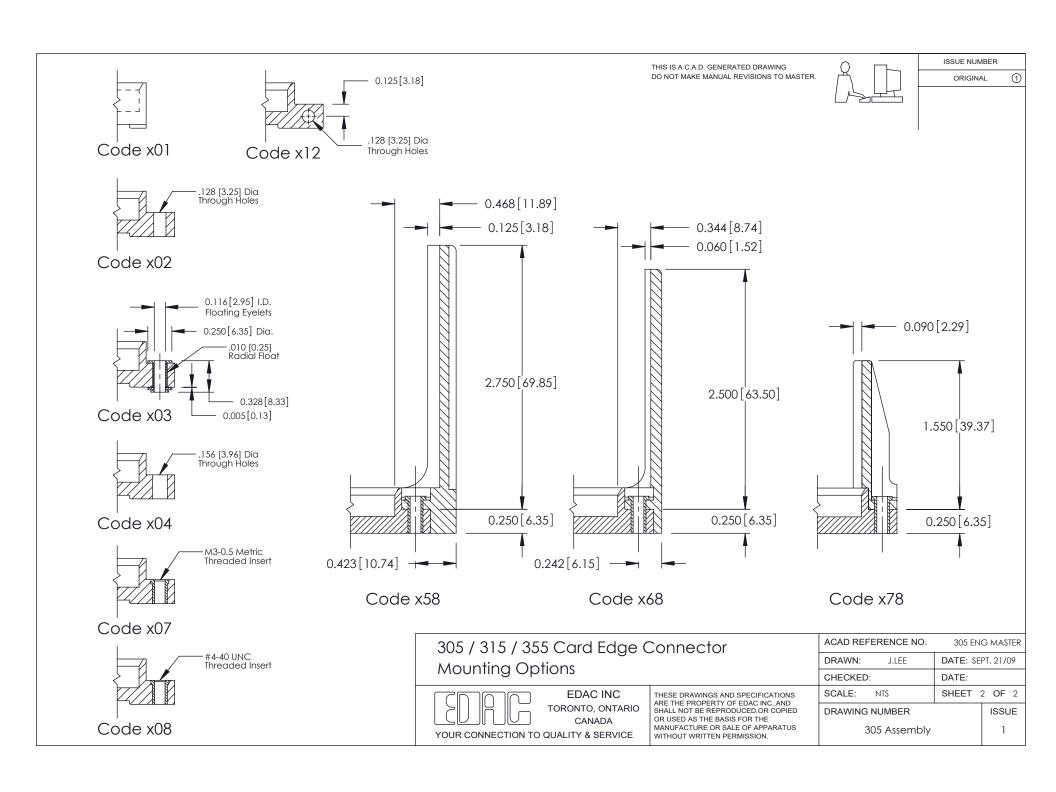

| Mounting Option 12128 (3:25) Dia. Side Mounting Holes 521-P.C. Tail .037x.013(0.156 [3.96] Contact Space |                                                                   | Contact Detail 521-P.C. Tail .037x.013(0.94x0.33) - Tail LG.=.125 .156 [3.96] Contact Spacing x .140 [3.56] Row Spa | (3.18)<br>cing                                            | THIS IS A C.A.D. GENERATED DRAWING<br>DO NOT MAKE MANUAL REVISIONS TO MASTER.                                                                                                                   |                                                                                  | ISSUE NUMI<br>ORIGINA    | _             |
|----------------------------------------------------------------------------------------------------------|-------------------------------------------------------------------|---------------------------------------------------------------------------------------------------------------------|-----------------------------------------------------------|-------------------------------------------------------------------------------------------------------------------------------------------------------------------------------------------------|----------------------------------------------------------------------------------|--------------------------|---------------|
| Ⅱ ┌── .                                                                                                  | Card Slot Accepts<br>054 (1.37) to .070 (1.78)<br>hick P.C. Board |                                                                                                                     |                                                           |                                                                                                                                                                                                 |                                                                                  |                          |               |
| \\ \\ \\ \\ \\ \\ \\ \\ \\ \\ \\ \\ \\                                                                   | -0.156[3.96]                                                      |                                                                                                                     |                                                           |                                                                                                                                                                                                 |                                                                                  |                          |               |
|                                                                                                          |                                                                   | 6.248[158.70] — 6.394[162.41] — 6.680[169.67] —                                                                     |                                                           |                                                                                                                                                                                                 |                                                                                  |                          |               |
|                                                                                                          |                                                                   |                                                                                                                     |                                                           |                                                                                                                                                                                                 | 0.330 [8.38]                                                                     | Card Slot                |               |
| <u> </u>                                                                                                 | A                                                                 | EDRIG                                                                                                               |                                                           |                                                                                                                                                                                                 | <u> </u>                                                                         |                          | NON A-A       |
| 0.460[11.68]                                                                                             | A                                                                 |                                                                                                                     | <u>^</u>                                                  |                                                                                                                                                                                                 |                                                                                  | 0.125[3.18<br>Point of C |               |
| 0.4                                                                                                      | 305 / 315 / 355 Card Edge<br>Part Number: 355-078-521             |                                                                                                                     |                                                           |                                                                                                                                                                                                 | ACAD REFERENCE NO. 305 ENG MASTE  DRAWN: J.LEE DATE: SEPT. 21/09  CHECKED: DATE: |                          |               |
| See Accompanying Page for:  Mounting Options                                                             |                                                                   | YOUR CONNECTION TO QU                                                                                               | EDAC INC<br>ORONTO, ONTARIO<br>CANADA<br>JALITY & SERVICE | THESE DRAWINGS AND SPECIFICATIONS ARE THE PROPERTY OF EDAC INC.,AND SHALL NOT BE REPRODUCED,OR COPIED OR USED AS THE BASIS FOR THE MANUFACTURE OR SALE OF APPARATUS WITHOUT WRITTEN PERMISSION. | SCALE: NTS  DRAWING NUMBER  305 Assembly                                         | SHEET 1                  | OF 2<br>ISSUE |