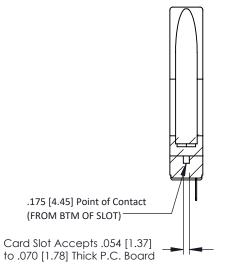

ISSUE NUMBER

ORIGINAL

PC Tail .046x.014(1.17x0.36) - Tail LG=.213(5.41) .156 [3.96] Contact Spacing x .200 [5.08] Row Spacing

SECTION A-A

ACAD REFERENCE NO.

307 / 357 Card Edge Connector Part Number: 357-018-421-178