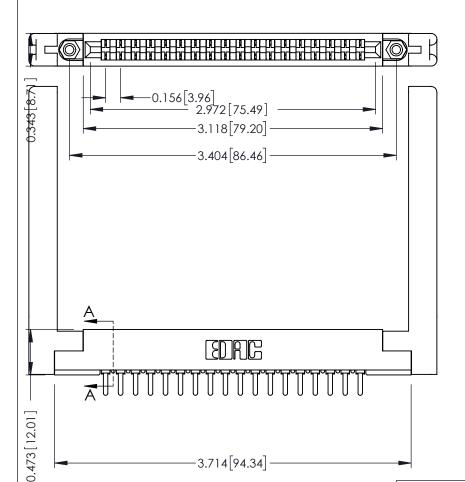

ISSUE NUMBER

ORIGINAL

PC Tail .046x.014(1.17x0.36) - Tail LG=.213(5.41) .156 [3.96] Contact Spacing x .200 [5.08] Row Spacing

SECTION A-A

ACAD REFERENCE NO.

307 / 357 Card Edge Connector Part Number: 357-018-421-178