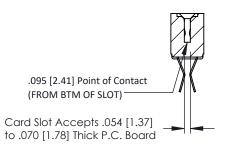

Mounting Option
.128 (3.25) Dia. Mounting Holes

**Contact Detail** 

Extender Board Bend (Code 522 Contacts)

.156 [3.96] Contact Spacing x .200 [5.08] Row Spacing

THIS IS A C.A.D. GENERATED DRAWING

ER.

ISSUE NUMBER