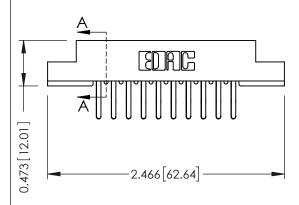

Mounting Option
.128 (3.25) Dia. Mounting Holes

**Contact Detail** 

Extender Board Bend (Code 522 Contacts)

.156 [3.96] Contact Spacing x .200 [5.08] Row Spacing

THIS IS A C.A.D. GENERATED DRAWING

ER.

ISSUE NUMBER

## **See Accompanying Pages for:**

- Contact Bend Details
- Mounting Options

SECTION A-A

307 ENG MASTER
DATE: AUG. 11/09

SHEET 1 OF 3

J.LEE

307 Assembly

NTS