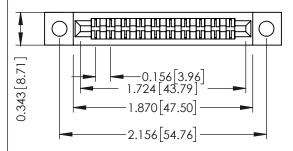

Mounting Option
.128 (3.25) Dia. Mounting Holes

**Contact Detail** 

Extender Board Bend (Code 522 Contacts)

.156 [3.96] Contact Spacing x .200 [5.08] Row Spacing

THIS IS A C.A.D. GENERATED DRAWING

ER.

ISSUE NUMBER