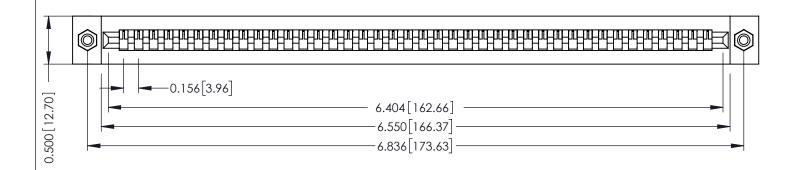

**Mounting Option** #4-40 Unified Threaded Inserts **Contact Detail** 

PC Tail .046x.013(1.17x0.33) - Tail LG=.358(9.09) .156 [3.96] Contact Spacing x .200 [5.08] Row Spacing

THIS IS A C.A.D. GENERATED DRAWING DO NOT MAKE MANUAL REVISIONS TO MASTER.

307 / 357 Card Edge Connector Part Number: 357-040-427-108

**EDAC INC** TORONTO, ONTARIO CANADA

THESE DRAWINGS AND SPECIFICATIONS ARE THE PROPERTY OF EDAC INC., AND SHALL NOT BE REPRODUCED, OR COPIED OR USED AS THE BASIS FOR THE MANUFACTURE OR SALE OF APPARATUS WITHOUT WRITTEN PERMISSION.