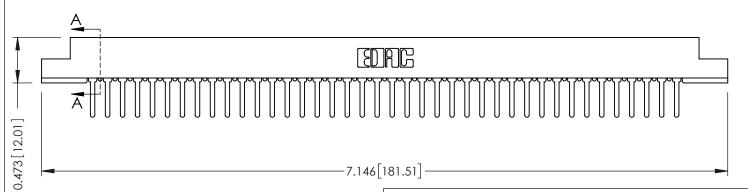

ORIGINAL

**SECTION A-A** 

.175 [4.45] Point of Contact (FROM BTM OF SLOT) Card Slot Accepts .054 [1.37] to .070 [1.78] Thick P.C. Board

**See Accompanying Pages for:** 

- **Contact Bend Details**
- **Mounting Options**