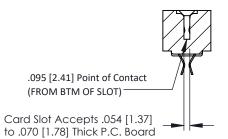

**Mounting Option Contact Detail** .128 (3.25) Dia. Side Mounting Holes Extender Board Bend (Code 420 Contacts)

THIS IS A C.A.D. GENERATED DRAWING DO NOT MAKE MANUAL REVISIONS TO MASTER.

ORIGINAL

.156 [3.96] Contact Spacing x .200 [5.08] Row Spacing