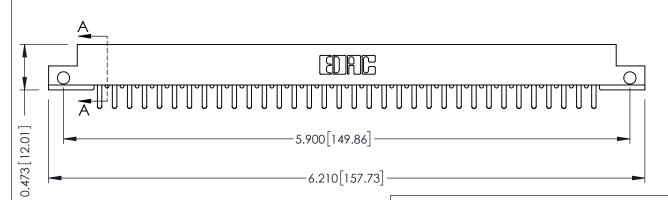

## **SECTION A-A**

**See Accompanying Pages for:** 

- **Contact Bend Details**
- **Mounting Options**

307 / 357 Card Edge Connector Part Number: 357-068-456-212

**EDAC INC** TORONTO, ONTARIO CANADA

THESE DRAWINGS AND SPECIFICATIONS ARE THE PROPERTY OF EDAC INC.,AND SHALL NOT BE REPRODUCED, OR COPIED OR USED AS THE BASIS FOR THE MANUFACTURE OR SALE OF APPARATUS WITHOUT WRITTEN PERMISSION.

| ACAD REFERENCE NO. | 307 ENG MASTER   |
|--------------------|------------------|
| DRAWN: J.LEE       | DATE: AUG. 11/09 |
| CHECKED:           | DATE:            |
| SCALE: NTS         | SHEET 1 OF 3     |
| DRAWING NUMBER     | ISSUE            |
| 307 Assembly       | 1                |