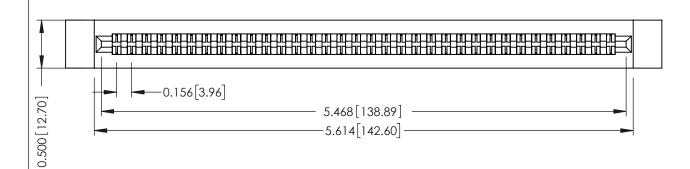

**Mounting Option Contact Detail** .128 (3.25) Dia. Side Mounting Holes Extender Board Bend (Code 420 Contacts)

THIS IS A C.A.D. GENERATED DRAWING DO NOT MAKE MANUAL REVISIONS TO MASTER.

ORIGINAL

.156 [3.96] Contact Spacing x .200 [5.08] Row Spacing