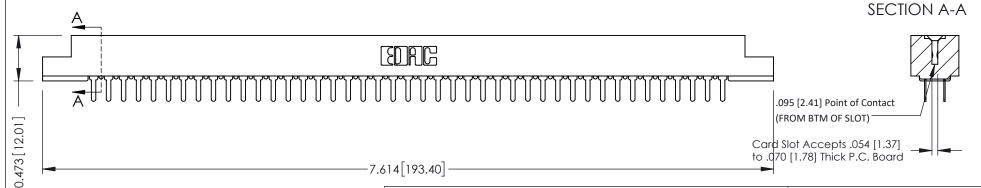

**Mounting Option** #4-40 Unified Threaded Inserts **Contact Detail** 

PC Tail .046x.013(1.17x0.33) - Tail LG=.213(5.41) .156 [3.96] Contact Spacing x .200 [5.08] Row Spacing

THIS IS A C.A.D. GENERATED DRAWING DO NOT MAKE MANUAL REVISIONS TO MASTER.