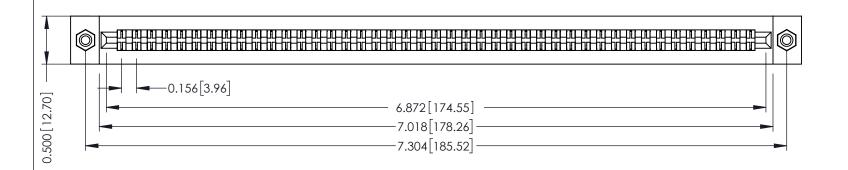

**Mounting Option** #4-40 Unified Threaded Inserts **Contact Detail** 

PC Tail .046x.013(1.17x0.33) - Tail LG=.213(5.41) .156 [3.96] Contact Spacing x .200 [5.08] Row Spacing

THIS IS A C.A.D. GENERATED DRAWING DO NOT MAKE MANUAL REVISIONS TO MASTER.