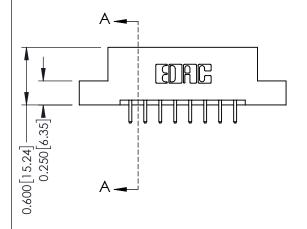

**Mounting Option** 

04-.156 (3.96) Dia. Mounting Holes

**Contact Detail** 

520-P.C. Tail .030x.018(0.76x0.46) - Tail LG=.175(4.45) .156 [3.96] Contact Spacing x .200 [5.08] Row Spacing

THIS IS A C.A.D. GENERATED DRAWING DO NOT MAKE MANUAL REVISIONS TO MASTER.