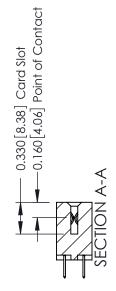

**Mounting Option** 

04-.156 (3.96) Dia. Mounting Holes

**Contact Detail** 

520-P.C. Tail .030x.018(0.76x0.46) - Tail LG=.175(4.45) .156 [3.96] Contact Spacing x .200 [5.08] Row Spacing

THIS IS A C.A.D. GENERATED DRAWING DO NOT MAKE MANUAL REVISIONS TO MASTER.