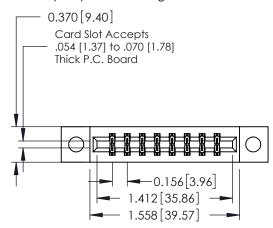

**Mounting Option** 

04-.156 (3.96) Dia. Mounting Holes

**Contact Detail** 

520-P.C. Tail .030x.018(0.76x0.46) - Tail LG=.175(4.45) .156 [3.96] Contact Spacing x .200 [5.08] Row Spacing

THIS IS A C.A.D. GENERATED DRAWING DO NOT MAKE MANUAL REVISIONS TO MASTER.