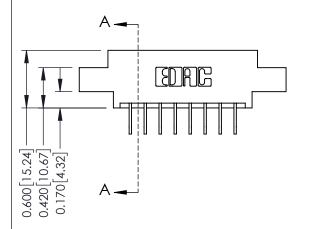

**Mounting Option** 

07-M3-0.5 Metric Threaded Inserts

**Contact Detail** 

558-90 Degree Bend (Code 541 Contacts)

.156 [3.96] Contact Spacing x .200 [5.08] Row Spacing

THIS IS A C.A.D. GENERATED DRAWING DO NOT MAKE MANUAL REVISIONS TO MASTER.

ISSUE NUMBER

ORIGINAL

**See Accompanying Pages for:** 

- **Contact Bend Details**
- **Mounting Options**

337 / 387 Series Card Edge Connector Part Number: 387-016-558-807

**EDAC INC** TORONTO, ONTARIO CANADA