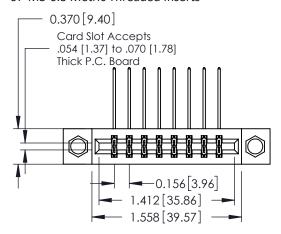

**Mounting Option** 

07-M3-0.5 Metric Threaded Inserts

**Contact Detail** 

558-90 Degree Bend (Code 541 Contacts)

.156 [3.96] Contact Spacing x .200 [5.08] Row Spacing

THIS IS A C.A.D. GENERATED DRAWING DO NOT MAKE MANUAL REVISIONS TO MASTER.

ISSUE NUMBER

ORIGINAL

**See Accompanying Pages for:** 

- **Contact Bend Details**
- **Mounting Options**

337 / 387 Series Card Edge Connector Part Number: 387-016-558-807

**EDAC INC** TORONTO, ONTARIO CANADA