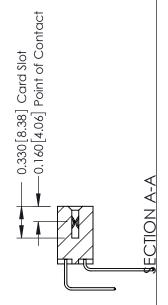

ISSUE NUMBER

ORIGINAL

1

| 337 / 387 Series Card Edge                                            | ACAD REFERENCE NO.                                                                                                                                                                              | 337 ENG        | G MASTER |               |
|-----------------------------------------------------------------------|-------------------------------------------------------------------------------------------------------------------------------------------------------------------------------------------------|----------------|----------|---------------|
| Contact Bend Detail                                                   |                                                                                                                                                                                                 | DRAWN: J.LEE   | DATE: OC | T. 06/09      |
|                                                                       |                                                                                                                                                                                                 | CHECKED:       | DATE:    |               |
| EDAC INC TORONTO, ONTARIO CANADA YOUR CONNECTION TO QUALITY & SERVICE | THESE DRAWINGS AND SPECIFICATIONS ARE THE PROPERTY OF EDAC INC.,AND SHALL NOT BE REPRODUCED,OR COPIED OR USED AS THE BASIS FOR THE MANUFACTURE OR SALE OF APPARATUS WITHOUT WRITTEN PERMISSION. | SCALE: NTS     | SHEET    | 2 <b>OF</b> 3 |
|                                                                       |                                                                                                                                                                                                 | DRAWING NUMBER |          | ISSUE         |
|                                                                       |                                                                                                                                                                                                 | 337 Assembly   |          | 1             |