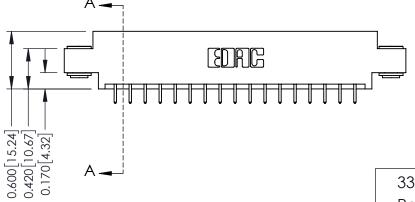

THIS IS A C.A.D. GENERATED DRAWING DO NOT MAKE MANUAL REVISIONS TO MASTER.

ISSUE NUMBER

ORIGINAL

1

**See Accompanying Pages for:** 

- **Contact Bend Details**
- **Mounting Options**

| 337 / 387 Series Card Edge Connector |
|--------------------------------------|
| Part Number: 387-034-521-803         |

ISSUE NUMBER

ORIGINAL

1

| 337 / 387 Series Card Edge Connector<br>Contact Bend Detail           |                                                                                                                                                                                                   | ACAD REFERENCE NO. | 337 ENG MASTER   |               |
|-----------------------------------------------------------------------|---------------------------------------------------------------------------------------------------------------------------------------------------------------------------------------------------|--------------------|------------------|---------------|
|                                                                       |                                                                                                                                                                                                   | DRAWN: J.LEE       | DATE: OCT. 06/09 |               |
|                                                                       |                                                                                                                                                                                                   | CHECKED:           | DATE:            |               |
| EDAC INC TORONTO, ONTARIO CANADA YOUR CONNECTION TO QUALITY & SERVICE | THESE DRAWINGS AND SPECIFICATIONS ARE THE PROPERTY OF EDAC INC., AND SHALL NOT BE REPRODUCED, OR COPIED OR USED AS THE BASIS FOR THE MANUFACTURE OR SALE OF APPARATUS WITHOUT WRITTEN PERMISSION. | SCALE: NTS         | SHEET            | 2 <b>OF</b> 3 |
|                                                                       |                                                                                                                                                                                                   | DRAWING NUMBER     |                  | ISSUE         |
|                                                                       |                                                                                                                                                                                                   | 337 Assembly       |                  | 1             |