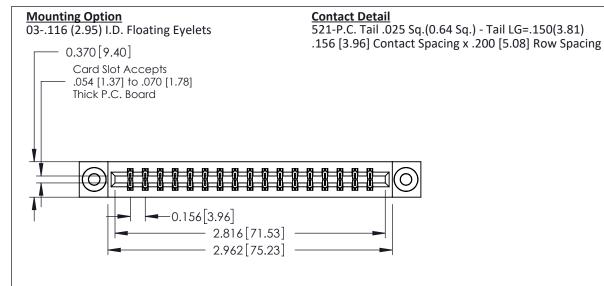

THIS IS A C.A.D. GENERATED DRAWING DO NOT MAKE MANUAL REVISIONS TO MASTER.

ISSUE NUMBER

ORIGINAL

1

**See Accompanying Pages for:** 

- **Contact Bend Details**
- **Mounting Options**

| 337 / 387 Series Card Edge Connector |
|--------------------------------------|
| Part Number: 387-034-521-803         |

ISSUE NUMBER

ORIGINAL

1

| 337 / 387 Series Card Edge Connector<br>Contact Bend Detail           |                                                                                                                                                                                                   | ACAD REFERENCE NO. | 337 ENG MASTER   |               |
|-----------------------------------------------------------------------|---------------------------------------------------------------------------------------------------------------------------------------------------------------------------------------------------|--------------------|------------------|---------------|
|                                                                       |                                                                                                                                                                                                   | DRAWN: J.LEE       | DATE: OCT. 06/09 |               |
|                                                                       |                                                                                                                                                                                                   | CHECKED:           | DATE:            |               |
| EDAC INC TORONTO, ONTARIO CANADA YOUR CONNECTION TO QUALITY & SERVICE | THESE DRAWINGS AND SPECIFICATIONS ARE THE PROPERTY OF EDAC INC., AND SHALL NOT BE REPRODUCED, OR COPIED OR USED AS THE BASIS FOR THE MANUFACTURE OR SALE OF APPARATUS WITHOUT WRITTEN PERMISSION. | SCALE: NTS         | SHEET            | 2 <b>OF</b> 3 |
|                                                                       |                                                                                                                                                                                                   | DRAWING NUMBER     |                  | ISSUE         |
|                                                                       |                                                                                                                                                                                                   | 337 Assembly       |                  | 1             |