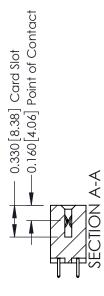

ISSUE NUMBER

ORIGINAL

1

| 337 / 387 Series Card Edge Connector<br>Contact Bend Detail           |                                                                                                                                                                                                   | ACAD REFERENCE NO. | 337 ENG MASTER   |               |
|-----------------------------------------------------------------------|---------------------------------------------------------------------------------------------------------------------------------------------------------------------------------------------------|--------------------|------------------|---------------|
|                                                                       |                                                                                                                                                                                                   | DRAWN: J.LEE       | DATE: OCT. 06/09 |               |
|                                                                       |                                                                                                                                                                                                   | CHECKED:           | DATE:            |               |
| EDAC INC TORONTO, ONTARIO CANADA YOUR CONNECTION TO QUALITY & SERVICE | THESE DRAWINGS AND SPECIFICATIONS ARE THE PROPERTY OF EDAC INC., AND SHALL NOT BE REPRODUCED, OR COPIED OR USED AS THE BASIS FOR THE MANUFACTURE OR SALE OF APPARATUS WITHOUT WRITTEN PERMISSION. | SCALE: NTS         | SHEET            | 2 <b>OF</b> 3 |
|                                                                       |                                                                                                                                                                                                   | DRAWING NUMBER     |                  | ISSUE         |
|                                                                       |                                                                                                                                                                                                   | 337 Assembly       |                  | 1             |