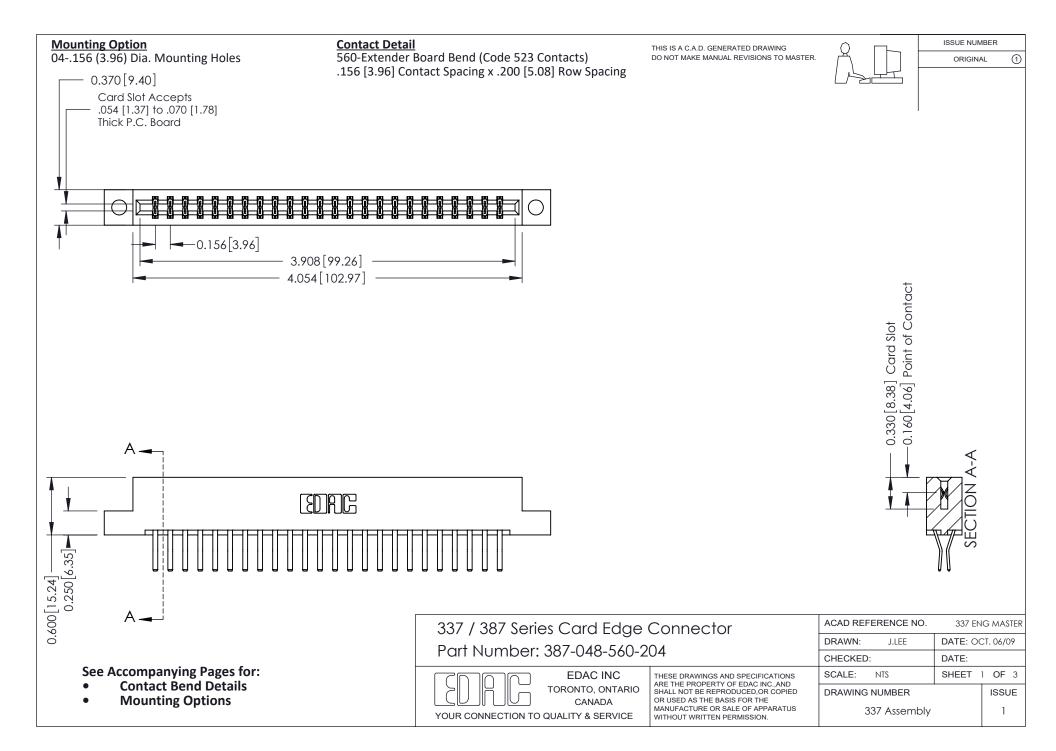

ISSUE NUMBER

ORIGINAL

1



| 337 / 387 Series Card Edge Connector<br>Contact Bend Detail           |                                                                                                                                                                                                  | ACAD REFERENCE NO. 337 E |                  | G MASTER      |
|-----------------------------------------------------------------------|--------------------------------------------------------------------------------------------------------------------------------------------------------------------------------------------------|--------------------------|------------------|---------------|
|                                                                       |